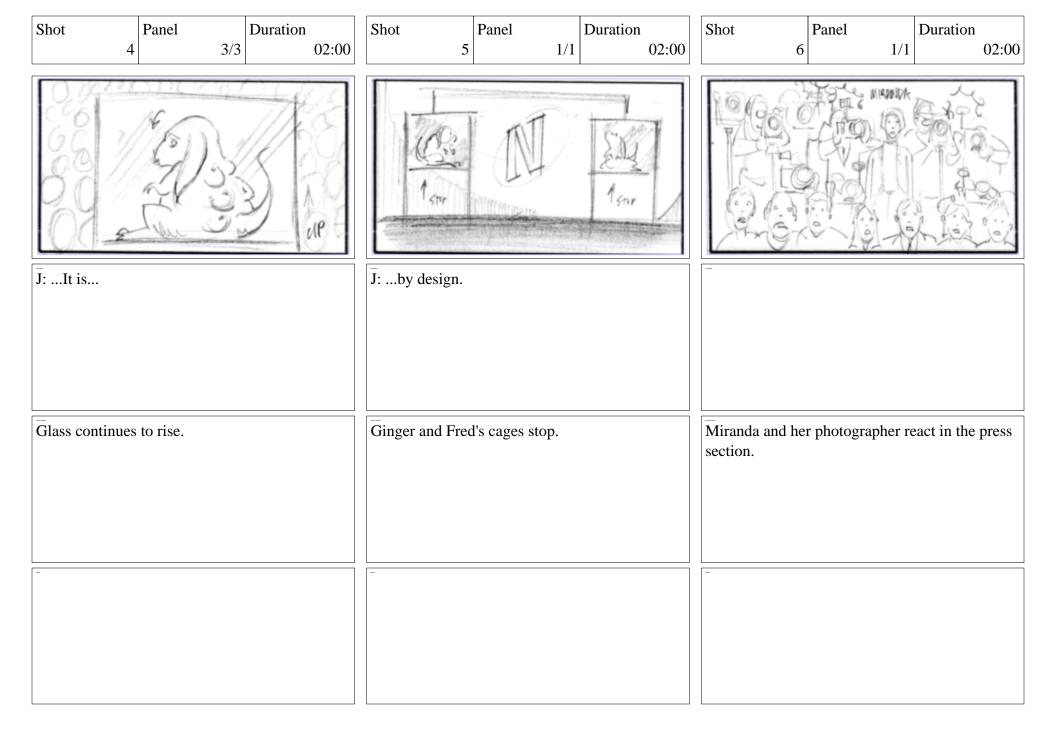

|       |

Splice Scene 68





















| Shot Panel Duration 02:0