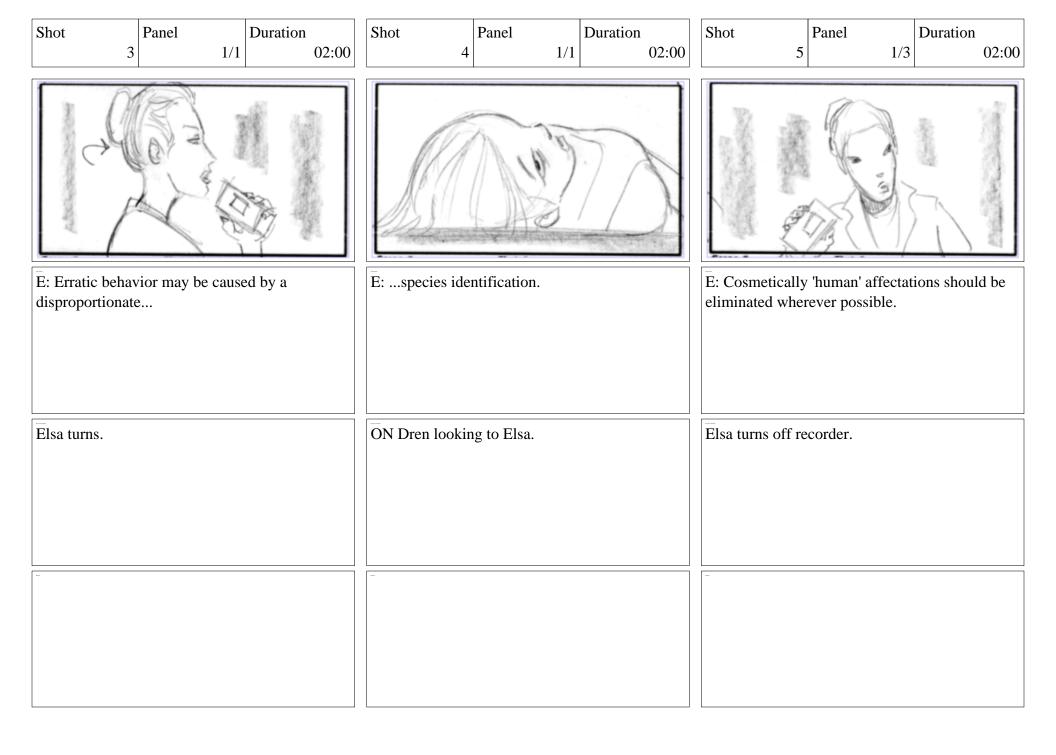

---------------------------------------------------|-----------------------------------------|---------------------------------------------------|
| - Teace III                                                      | -Texas                                  |                                                   |
| E: Physically, H-50 has evolved well.                            | E: However, recent violent behavior     | E: Suggests dangerous psychological developments. |
| TRACK Elsa as she walks past Dren, speaking into voice recorder. | Hold on Dren's face as Elsa exits SHOT. |                                                   |
|                                                                  |                                         |                                                   |



| Shot                  | Panel 5       | 2/3       | Duration 02:00 | Shot      | Panel 5 | Journal 3/3 | 02:00 | Shot   | Panel 6          | Duratio        | on<br>02:00 |
|-----------------------|---------------|-----------|----------------|-----------|---------|-------------|-------|--------|------------------|----------------|-------------|
|                       | Stilt Stilt   |           |                |           | 14118   |             | 1     |        |                  |                |             |
|                       |               |           |                |           |         |             |       |        |                  |                |             |
| TILT DOW recorder for | N to surgical | tray. Els | sa trades      | A scalpel | 1.      |