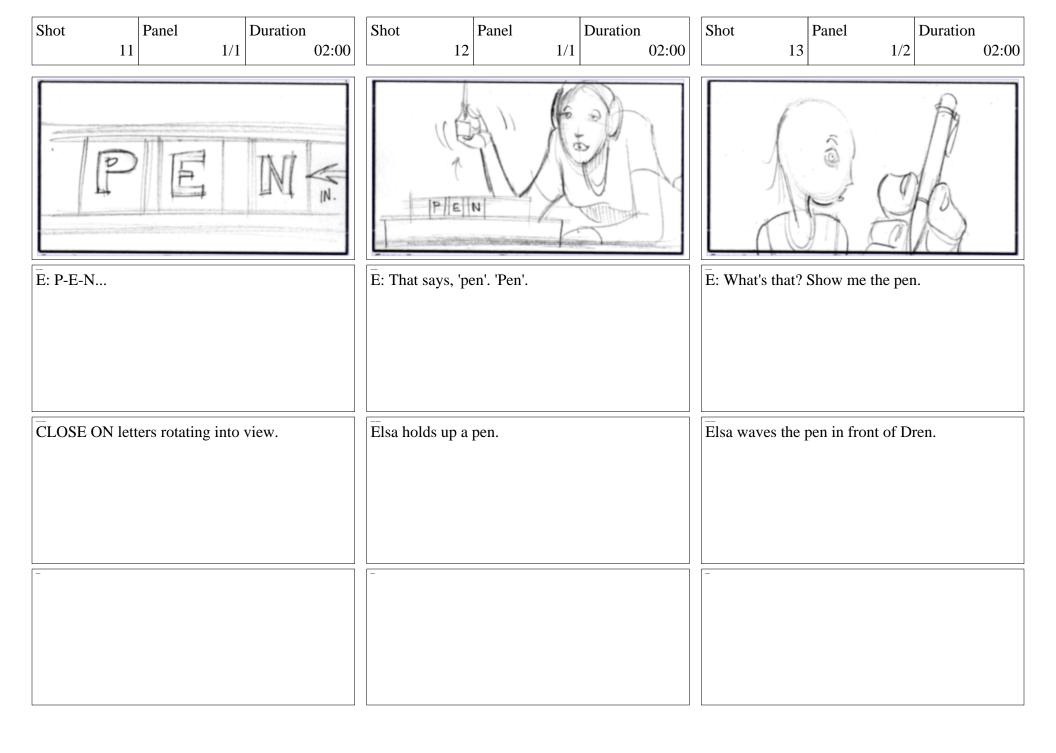

## SPLICE Scenes 1 & 2

| Shot 1    | Panel 1/ | Dur | ration 02:00 | Shot   |            | Panel 1 | 2/40 | Duratio | on<br>02:00 | Shot                | 1        | Panel     | 3/40    | Duration   | 02:00 |
|-----------|----------|-----|--------------|--------|------------|---------|------|---------|-------------|---------------------|----------|-----------|---------|------------|-------|
|           | BLACK    | 6   |              |        |            |         |      |         |             |                     |          |           |         |            |       |
|           |          |     |              |        |            |         |      |         |             |                     |          |           |         |            |       |
| BLACKNESS |          |     |              | Pinpoi | int of lig | ght     |      |         |             | Beam of liquid into | light pe | enetrates | darknes | s revealin | ng    |
|           |          |     |              | _      |            |         |      |         |             | -                   |          |           |         |            |       |