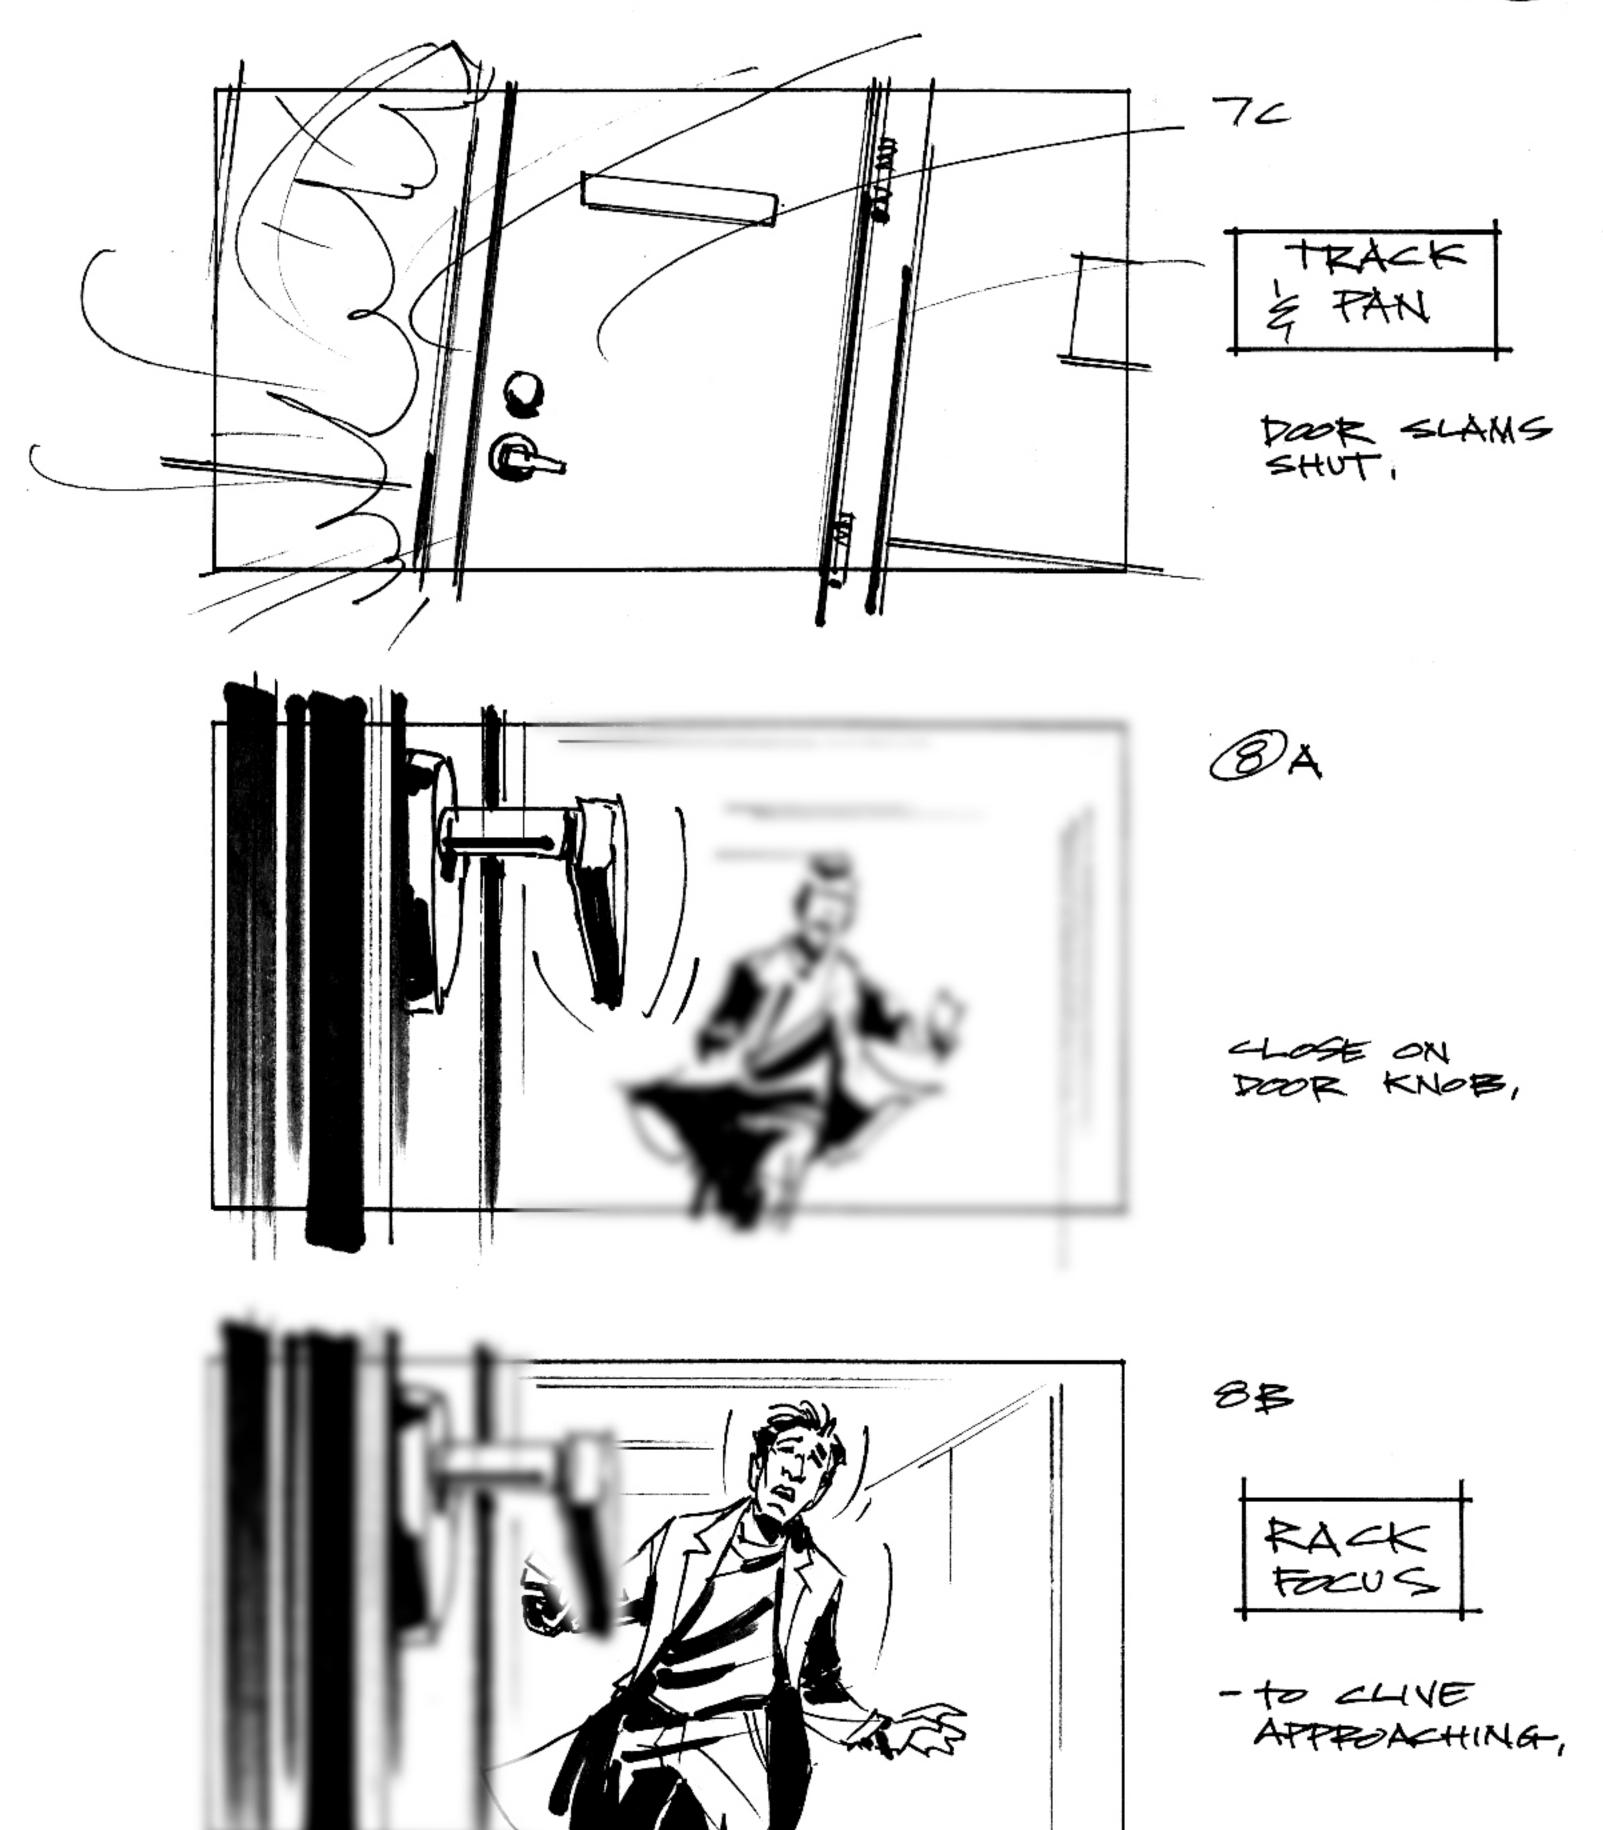

## SPLICE Scenes 1 & 2

| Shot 1    | Panel 1/ | Dur | ration 02:00 | Shot   |            | Panel 1 | 2/40 | Duratio | on<br>02:00 | Shot                | 1        | Panel     | 3/40    | Duration   | 02:00 |
|-----------|----------|-----|--------------|--------|------------|---------|------|---------|-------------|---------------------|----------|-----------|---------|------------|-------|
|           | BLACK    | 6   |              |        |            |         |      |         |             |                     |          |           |         |            |       |
|           |          |     |              |        |            |         |      |         |             |                     |          |           |         |            |       |
| BLACKNESS |          |     |              | Pinpoi | int of lig | ght     |      |         |             | Beam of liquid into | light pe | enetrates | darknes | s revealin | ng    |
|           |          |     |              | _      |            |         |      |         |             | -                   |          |           |         |            |       |