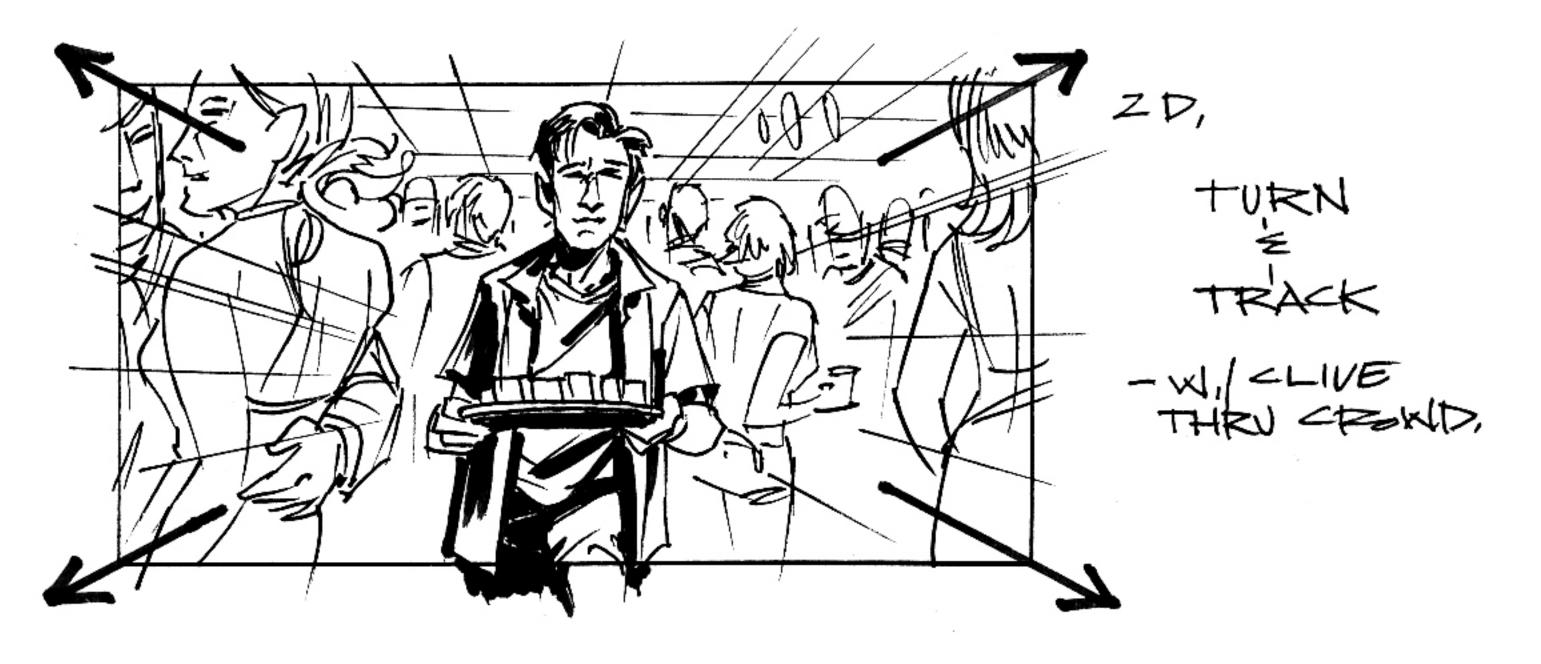

## SPLICE Scenes 1 & 2

| Shot 1    | Panel 1/ | Dur | ration 02:00 | Shot   |            | Panel 1 | 2/40 | Duratio | on<br>02:00 | Shot                | 1        | Panel     | 3/40    | Duration   | 02:00 |
|-----------|----------|-----|--------------|--------|------------|---------|------|---------|-------------|---------------------|----------|-----------|---------|------------|-------|
|           | BLACK    | 6   |              |        |            |         |      |         |             |                     |          |           |         |            |       |
|           |          |     |              |        |            |         |      |         |             |                     |          |           |         |            |       |
| BLACKNESS |          |     |              | Pinpoi | int of lig | ght     |      |         |             | Beam of liquid into | light pe | enetrates | darknes | s revealin | ng    |
|           |          |     |              | _      |            |         |      |         |             | -                   |          |           |         |            |       |