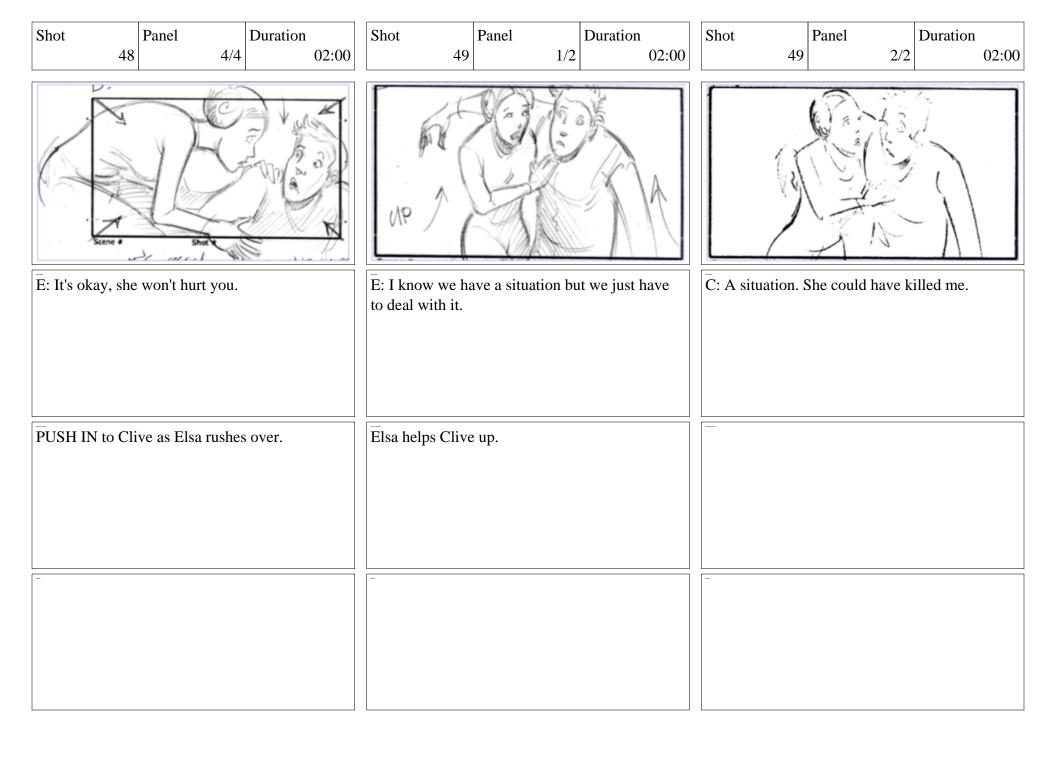

## SPLICE Scenes 1 & 2

| Shot 1    | Panel 1/ | Dur | ration 02:00 | Shot   |            | Panel 1 | 2/40 | Duratio | on<br>02:00 | Shot                | 1        | Panel     | 3/40    | Duration   | 02:00 |
|-----------|----------|-----|--------------|--------|------------|---------|------|---------|-------------|---------------------|----------|-----------|---------|------------|-------|
|           | BLACK    | 6   |              |        |            |         |      |         |             |                     |          |           |         |            |       |
|           |          |     |              |        |            |         |      |         |             |                     |          |           |         |            |       |
| BLACKNESS |          |     |              | Pinpoi | int of lig | ght     |      |         |             | Beam of liquid into | light pe | enetrates | darknes | s revealin | ng    |
|           |          |     |              | _      |            |         |      |         |             | -                   |          |           |         |            |       |