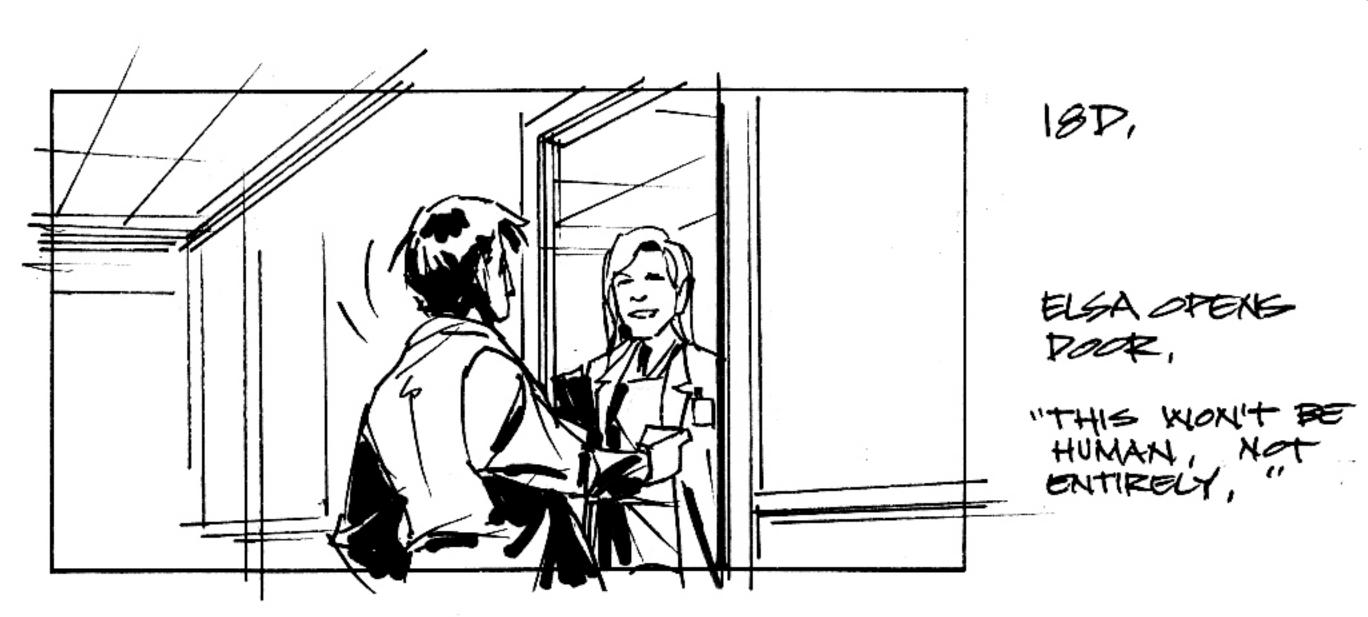

## SPLICE Scenes 1 & 2

| Shot 1    | Panel 1/ | Dur | ration 02:00 | Shot   |            | Panel 1 | 2/40 | Duratio | on<br>02:00 | Shot                | 1        | Panel     | 3/40    | Duration   | 02:00 |
|-----------|----------|-----|--------------|--------|------------|---------|------|---------|-------------|---------------------|----------|-----------|---------|------------|-------|
|           | BLACK    | 6   |              |        |            |         |      |         |             |                     |          |           |         |            |       |
|           |          |     |              |        |            |         |      |         |             |                     |          |           |         |            |       |
| BLACKNESS |          |     |              | Pinpoi | int of lig | ght     |      |         |             | Beam of liquid into | light pe | enetrates | darknes | s revealin | ng    |
|           |          |     |              | _      |            |         |      |         |             | -                   |          |           |         |            |       |