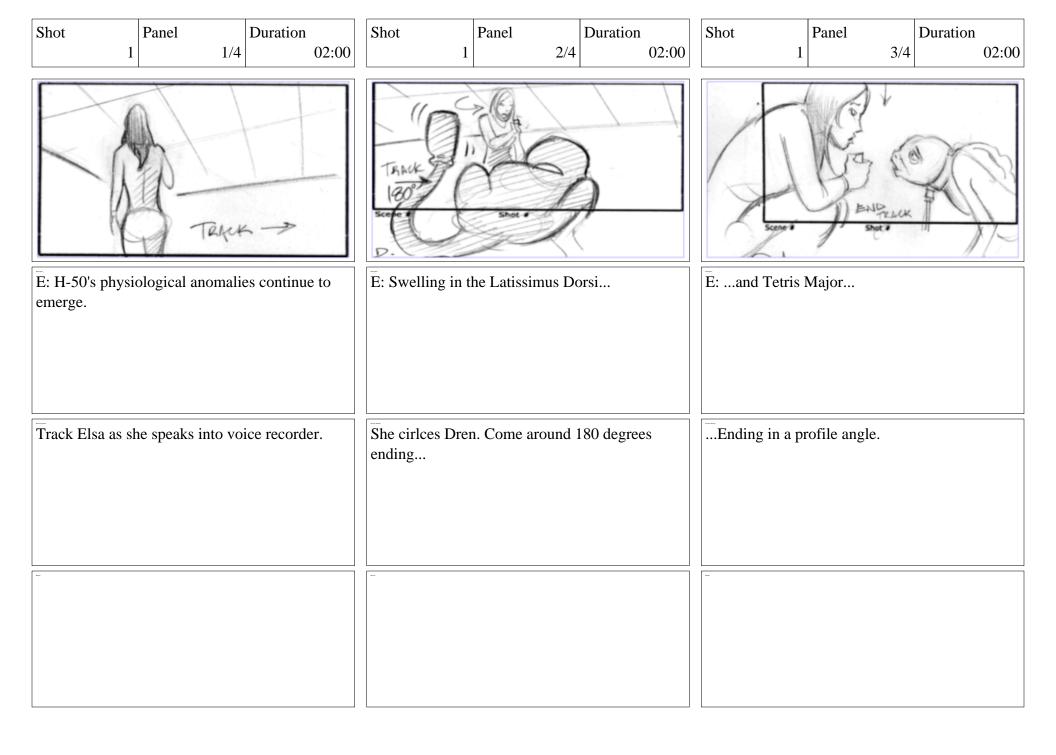

|

SPLICE Scenes 47 & 48 Page 17/17

| Shot | Panel | Duration |
|------|-------|----------|
| 49   | 1/1   | 02:00    |
|      |       | '        |



| SPLAT! |  |  |  |
|--------|--|--|--|
|        |  |  |  |
|        |  |  |  |
|        |  |  |  |
|        |  |  |  |



Splice Scene 50









|                                                      | 7 2/2 02:00                    |
|------------------------------------------------------|--------------------------------|
| Scene # Shot                                         | Trives Shot #                  |
| E: Call if there's a problem.                        |                                |
|                                                      |                                |
|                                                      |                                |
| Elsa kisses Clive.  Dren watches Elsa.  Tracks Elsa. | lsa as she heads for the door. |
|                                                      |                                |
|                                                      |