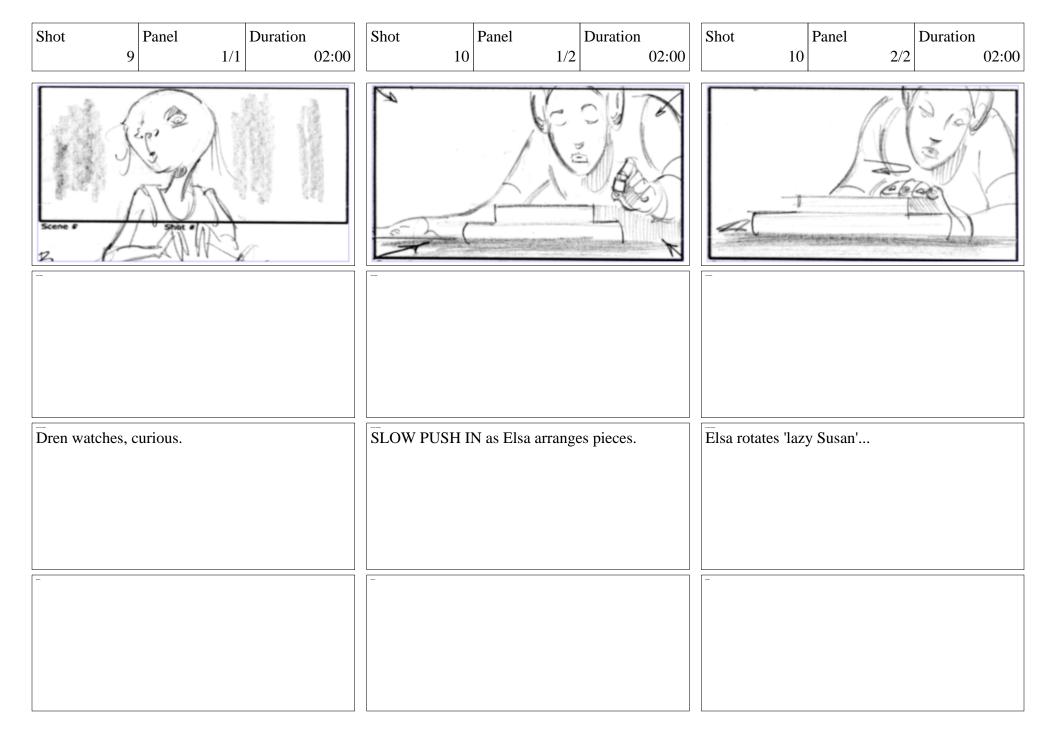

## SPLICE Scenes 1 & 2

| Shot 1    | Panel 1/ | Dur | ration 02:00 | Shot   |            | Panel 1 | 2/40 | Duratio | on<br>02:00 | Shot                | 1        | Panel     | 3/40    | Duration   | 02:00 |
|-----------|----------|-----|--------------|--------|------------|---------|------|---------|-------------|---------------------|----------|-----------|---------|------------|-------|
|           | BLACK    | 6   |              |        |            |         |      |         |             |                     |          |           |         |            |       |
|           |          |     |              |        |            |         |      |         |             |                     |          |           |         |            |       |
| BLACKNESS |          |     |              | Pinpoi | int of lig | ght     |      |         |             | Beam of liquid into | light pe | enetrates | darknes | s revealin | ng    |
|           |          |     |              | _      |            |         |      |         |             | -                   |          |           |         |            |       |