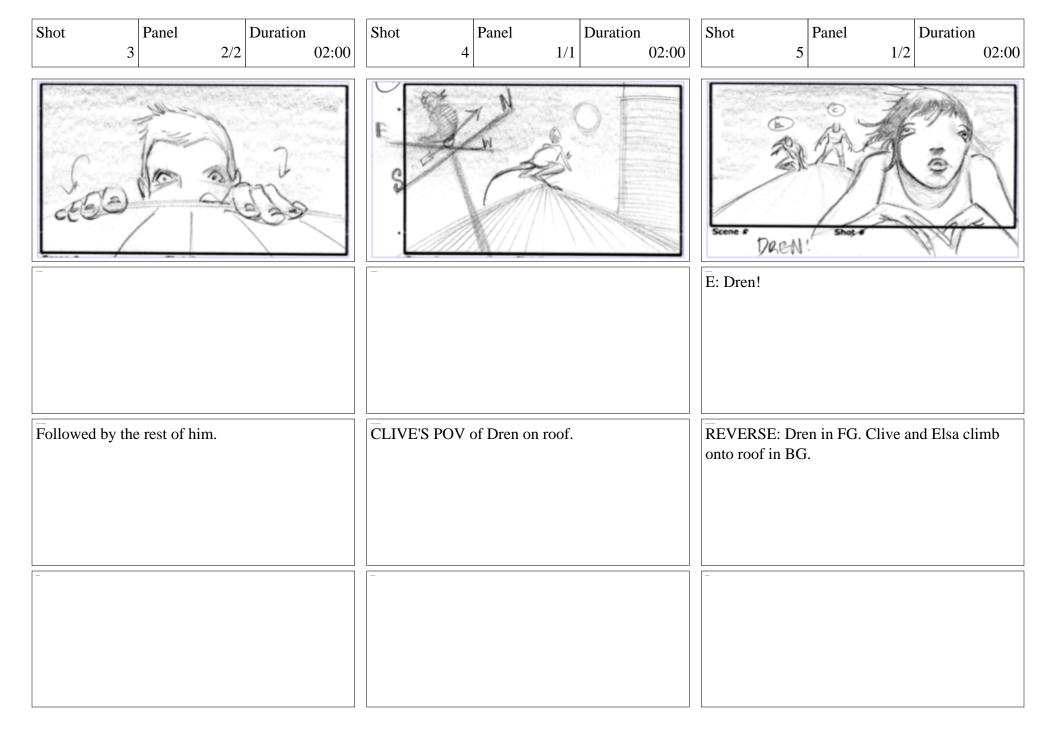

-----|------------|-------------|----------------|---------|-------------|
|               |                 |                |           |               |               |               |            |             | 10             | Poes N  |             |
|               |                 |                |           |               |               |               |            |             |                |         |             |
| WIDE ON side. | barn. Clive and | l Elsa run arc | ound the  | Clive and Els | a climb ladde | r up to roof. |            | Clive's han | d crests roof. |         |             |
|               |                 |                |           |               |               |               |            |             |                |         |             |



Panel

Shot

Duration

| 5                       | 2/2 | 02:00 | 6            | 1/              | 1 0           | 2:00 | 7                   | 1/1               | 02:00