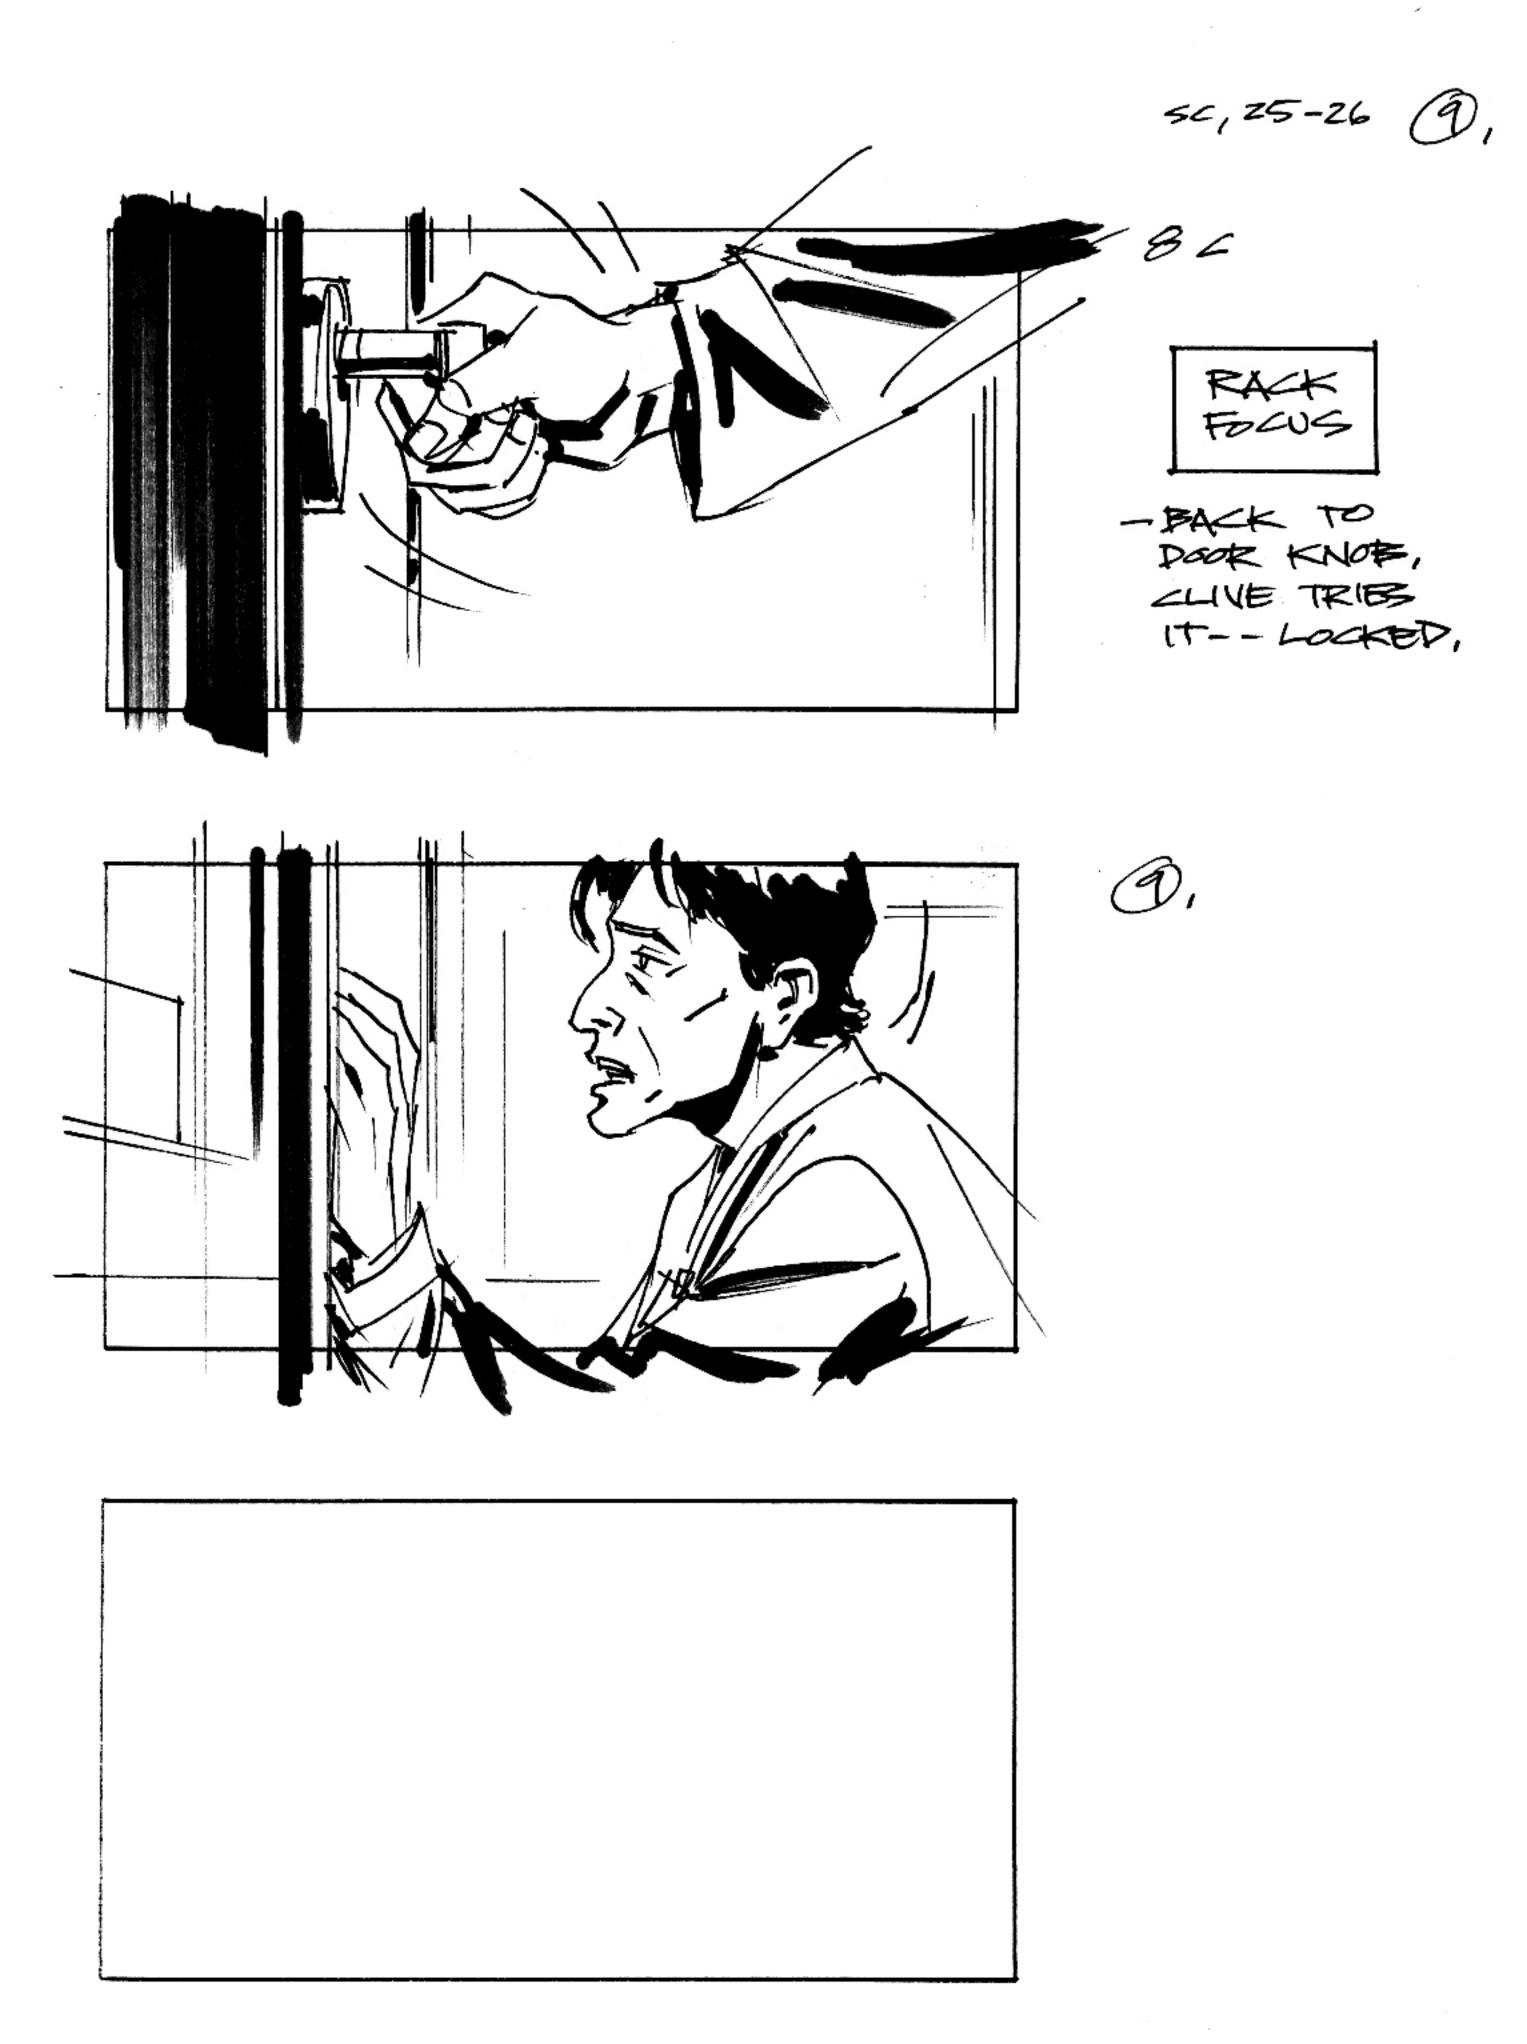

## SPLICE Scenes 1 & 2

| Shot 1    | Panel 1/ | Dur | ration 02:00 | Shot   |            | Panel 1 | 2/40 | Duratio | on<br>02:00 | Shot                | 1        | Panel     | 3/40    | Duration   | 02:00 |
|-----------|----------|-----|--------------|--------|------------|---------|------|---------|-------------|---------------------|----------|-----------|---------|------------|-------|
|           | BLACK    | 6   |              |        |            |         |      |         |             |                     |          |           |         |            |       |
|           |          |     |              |        |            |         |      |         |             |                     |          |           |         |            |       |
| BLACKNESS |          |     |              | Pinpoi | int of lig | ght     |      |         |             | Beam of liquid into | light pe | enetrates | darknes | s revealin | ng    |
|           |          |     |              | _      |            |         |      |         |             | -                   |          |           |         |            |       |