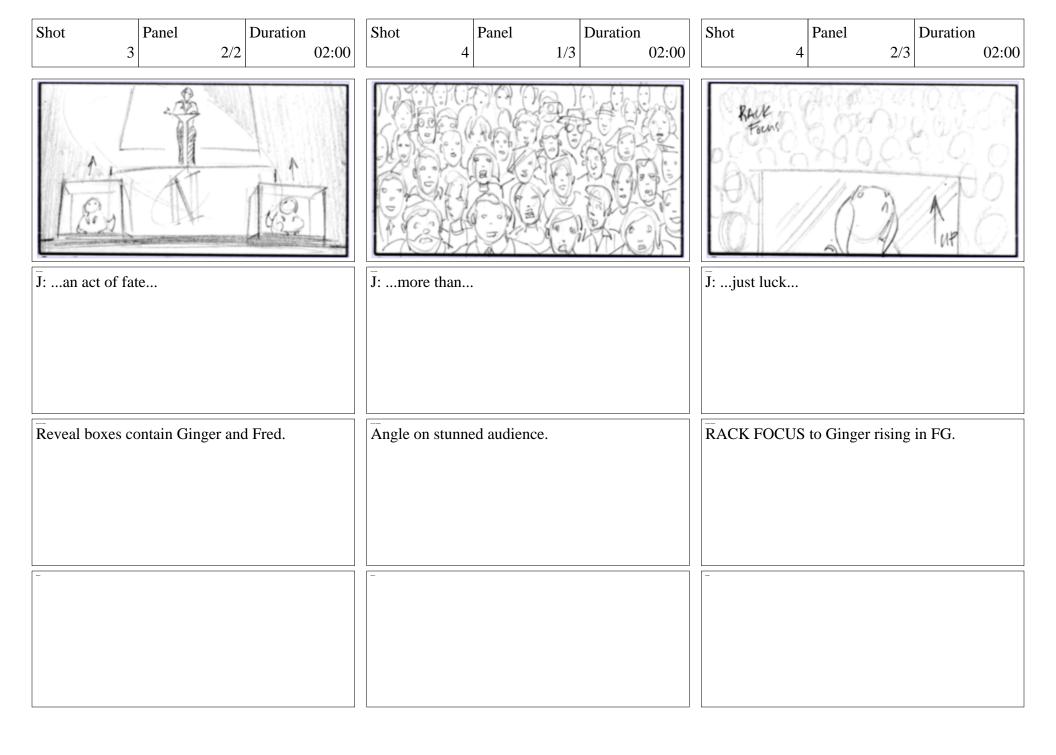

|       |

Splice Scene 68





















| Shot Panel Duration 02:0