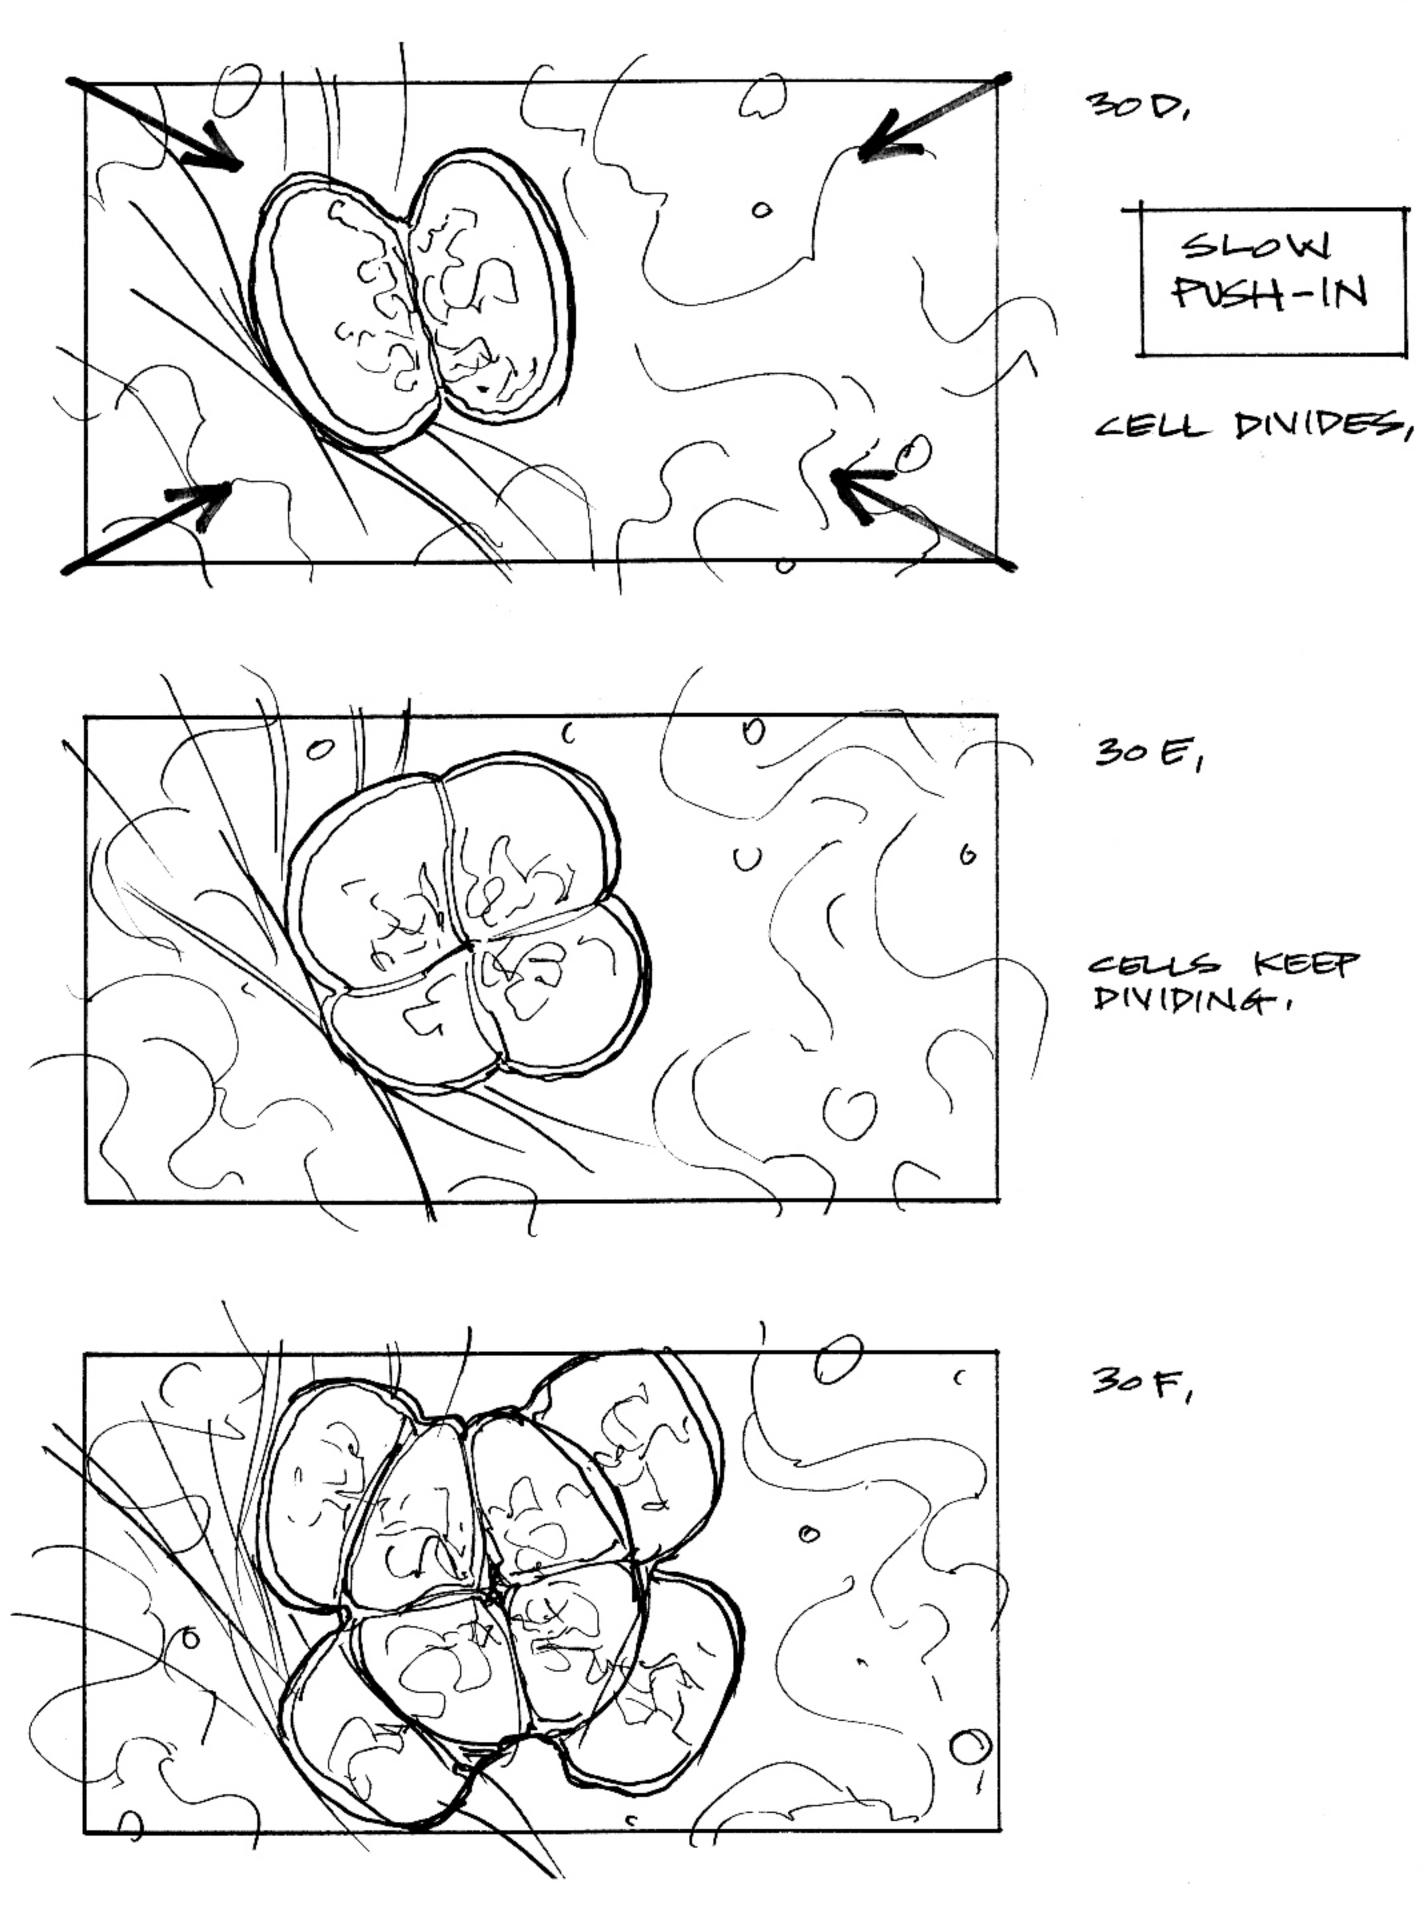

| Shot 1                       | Panel 28/4       | Duration 02:00   | Shot            | Panel 29/40    | Duration 02:00 | Shot 1          | Panel 30/40 | Duration 02:00 |
|------------------------------|------------------|------------------|-----------------|----------------|----------------|-----------------|-------------|----------------|
|                              |                  |                  |                 |                |                |                 |             |                |
| (New dial, chao              | otic attempts to | revive the baby) |                 |                |                |                 |             |                |
|                              |                  |                  |                 |                |                |                 |             |                |
| to BLACKNES frantic dialogue |                  |                  | A light penetra | ntes darkness. |                | Our vision retu | rns         |                |
|                              |                  |                  |                 |                |                |                 |             |                |
|                              |                  |                  | -               |                |                | -               |             |                |
|                              |                  |                  |                 |                |                |                 |             |                |