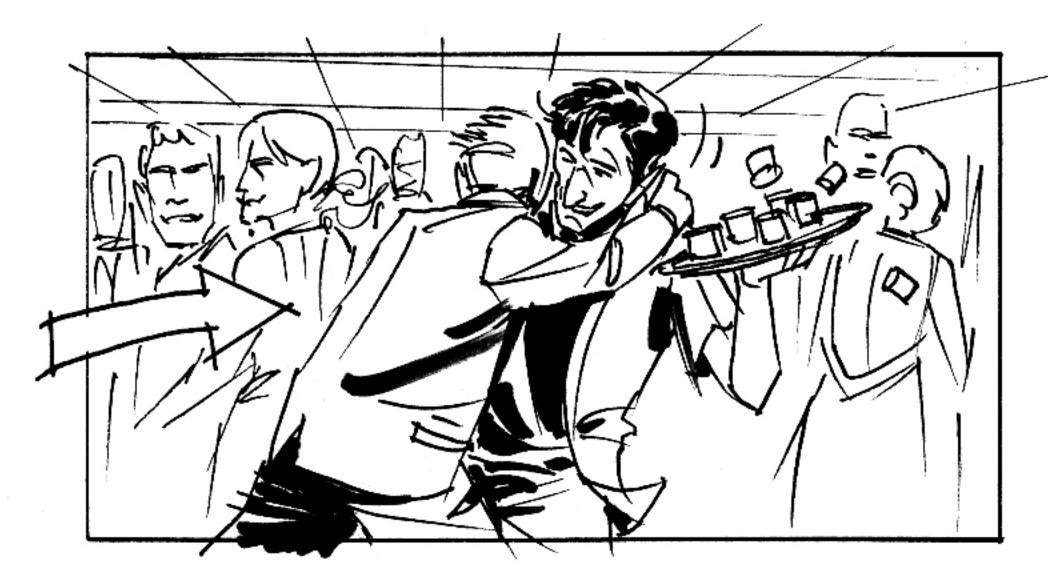

## SPLICE Scenes 1 & 2

| Shot 1    | Panel 1/ | Dur | ration 02:00 | Shot   |            | Panel 1 | 2/40 | Duratio | on<br>02:00 | Shot                | 1        | Panel     | 3/40    | Duration   | 02:00 |
|-----------|----------|-----|--------------|--------|------------|---------|------|---------|-------------|---------------------|----------|-----------|---------|------------|-------|
|           | BLACK    | 6   |              |        |            |         |      |         |             |                     |          |           |         |            |       |
|           |          |     |              |        |            |         |      |         |             |                     |          |           |         |            |       |
| BLACKNESS |          |     |              | Pinpoi | int of lig | ght     |      |         |             | Beam of liquid into | light pe | enetrates | darknes | s revealin | ng    |
|           |          |     |              | _      |            |         |      |         |             | -                   |          |           |         |            |       |