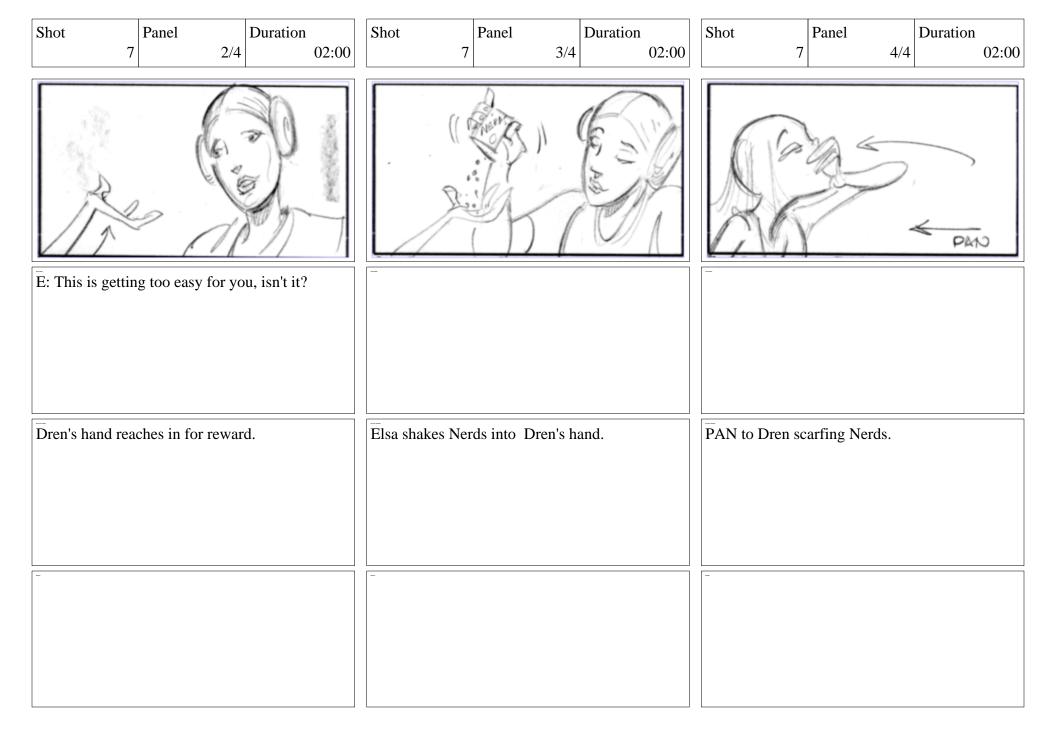

## SPLICE Scenes 1 & 2

| Shot 1    | Panel 1/ | Dur | ration 02:00 | Shot   |            | Panel 1 | 2/40 | Duratio | on<br>02:00 | Shot                | 1        | Panel     | 3/40    | Duration   | 02:00 |
|-----------|----------|-----|--------------|--------|------------|---------|------|---------|-------------|---------------------|----------|-----------|---------|------------|-------|
|           | BLACK    | 6   |              |        |            |         |      |         |             |                     |          |           |         |            |       |
|           |          |     |              |        |            |         |      |         |             |                     |          |           |         |            |       |
| BLACKNESS |          |     |              | Pinpoi | int of lig | ght     |      |         |             | Beam of liquid into | light pe | enetrates | darknes | s revealin | ng    |
|           |          |     |              | _      |            |         |      |         |             | -                   |          |           |         |            |       |