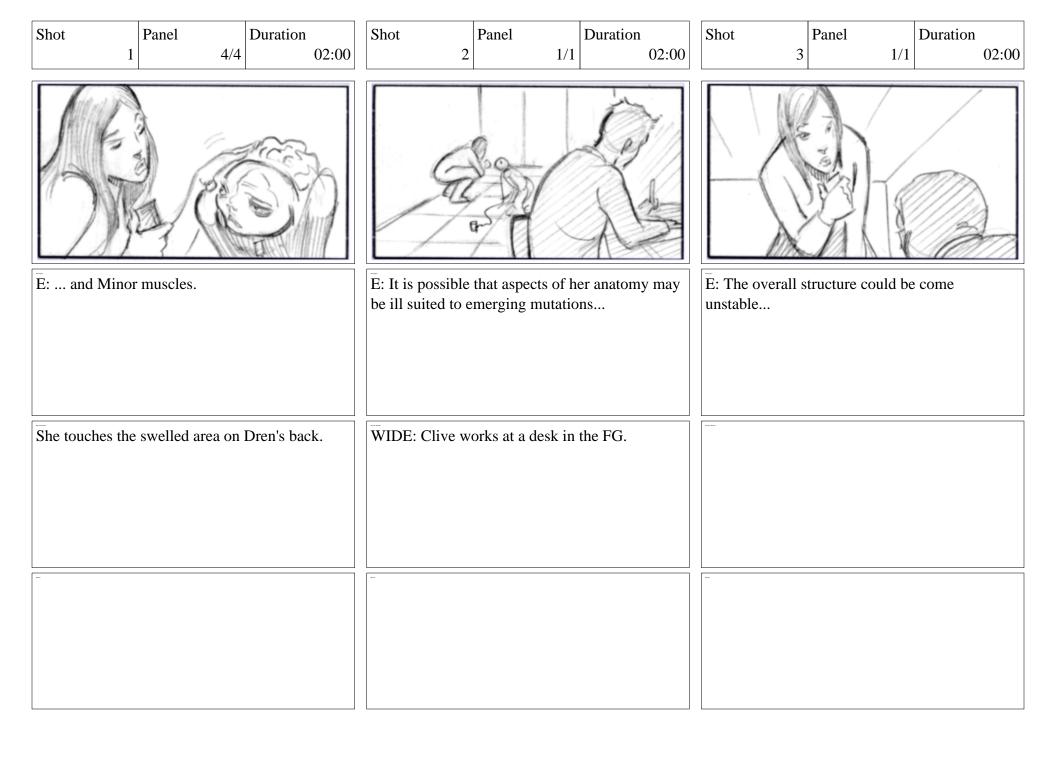

|

SPLICE Scenes 47 & 48 Page 17/17

| Shot | Panel | Duration |
|------|-------|----------|
| 49   | 1/1   | 02:00    |
|      |       | '        |



| SPLAT! |  |  |  |
|--------|--|--|--|
|        |  |  |  |
|        |  |  |  |
|        |  |  |  |
|        |  |  |  |



Splice Scene 50









|                                                      | 7 2/2 02:00                    |
|------------------------------------------------------|--------------------------------|
| Scene # Shot                                         | Trives Shot #                  |
| E: Call if there's a problem.                        |                                |
|                                                      |                                |
|                                                      |                                |
| Elsa kisses Clive.  Dren watches Elsa.  Tracks Elsa. | lsa as she heads for the door. |
|                                                      |                                |
|                                                      |