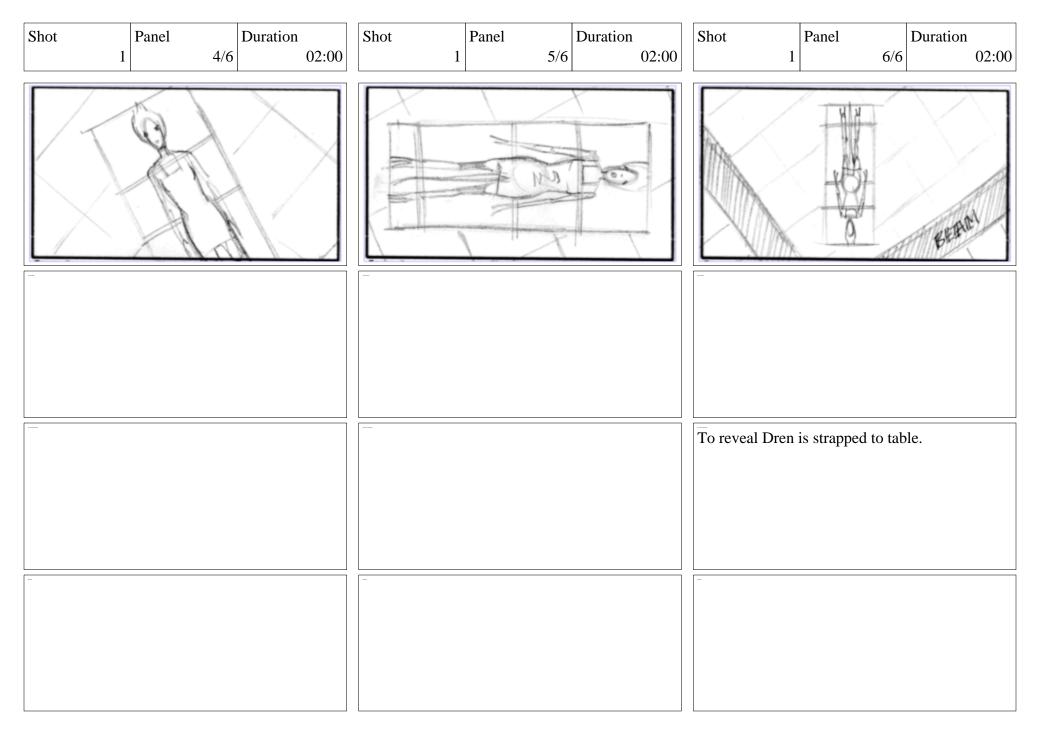

Duration 02: | :00 |
|--------------|-----------|----------------|---------------|---------|---------|-------------|-------------|------------------|--------------|-----|
|              |           |                |               |         |         |             | CRANE       | (0)              |              |     |
|              |           |                |               |         |         |             |             |                  |              |     |
| CLOSE on Dre | n asleep. |                | She opens her | eyes.   |         |             | CRANE UP ar | nd rotate 180 de | grees        |     |
|              |           |                |               |         |         |             |             |                  |              |     |

Splice Scene 103 Page 2/14



| Shot Panel Duration 02:00                                        | Shot Panel Duration 02:00               | Shot Panel Duration 02:00                         |
|------------------------------------------------------------------|-----------------------------------------|---------------------------------------------------|
| - Teace III                                                      | -Texas                                  |                                                   |
| E: Physically, H-50 has evolved well.                            | E: However, recent violent behavior     | E: Suggests dangerous psychological developments. |
| TRACK Elsa as she walks past Dren, speaking into voice recorder. | Hold on Dren's face as Elsa exits SHOT. |