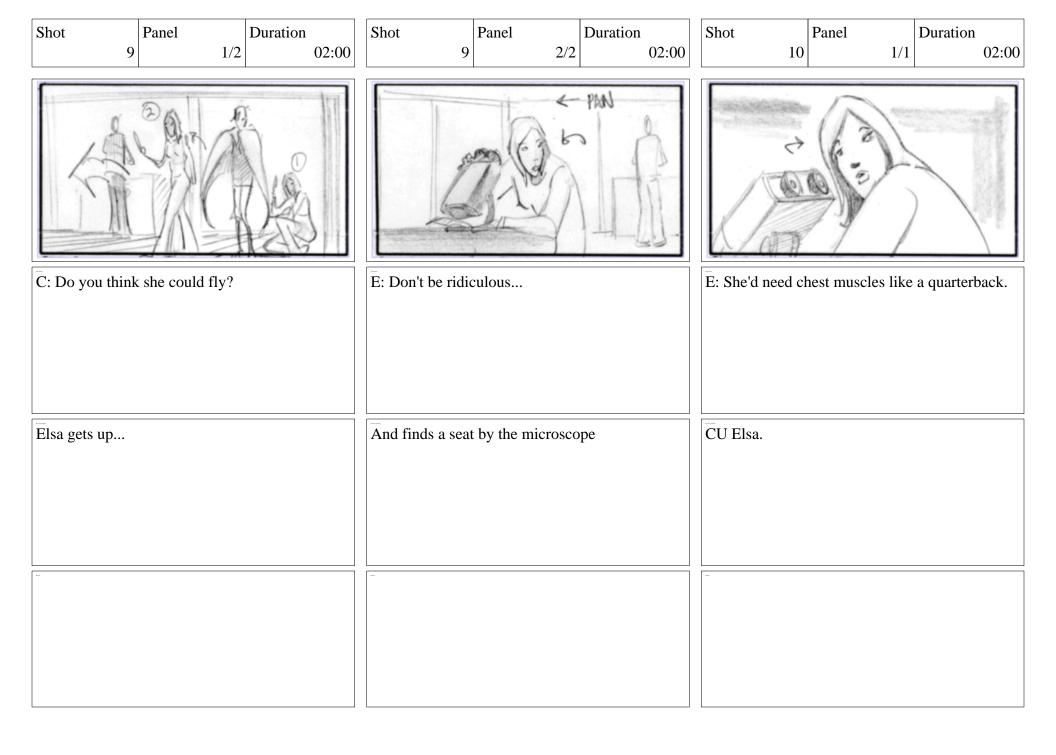

|                |          |       |



| Shot Panel Duration 02:00 | Shot Panel Duration 02:00   | Shot Panel Duration 02:00    |
|---------------------------|-----------------------------|------------------------------|
|                           |                             |                              |
| C: Dinner.                |                             | E: I think                   |
|                           |                             |                              |
| Dren retracts her wings.  | And jumps off the pedestal. | Clive serves Dren the steak. |
|                           |                             |                              |
|                           |                             |                              |
|                           |                             |