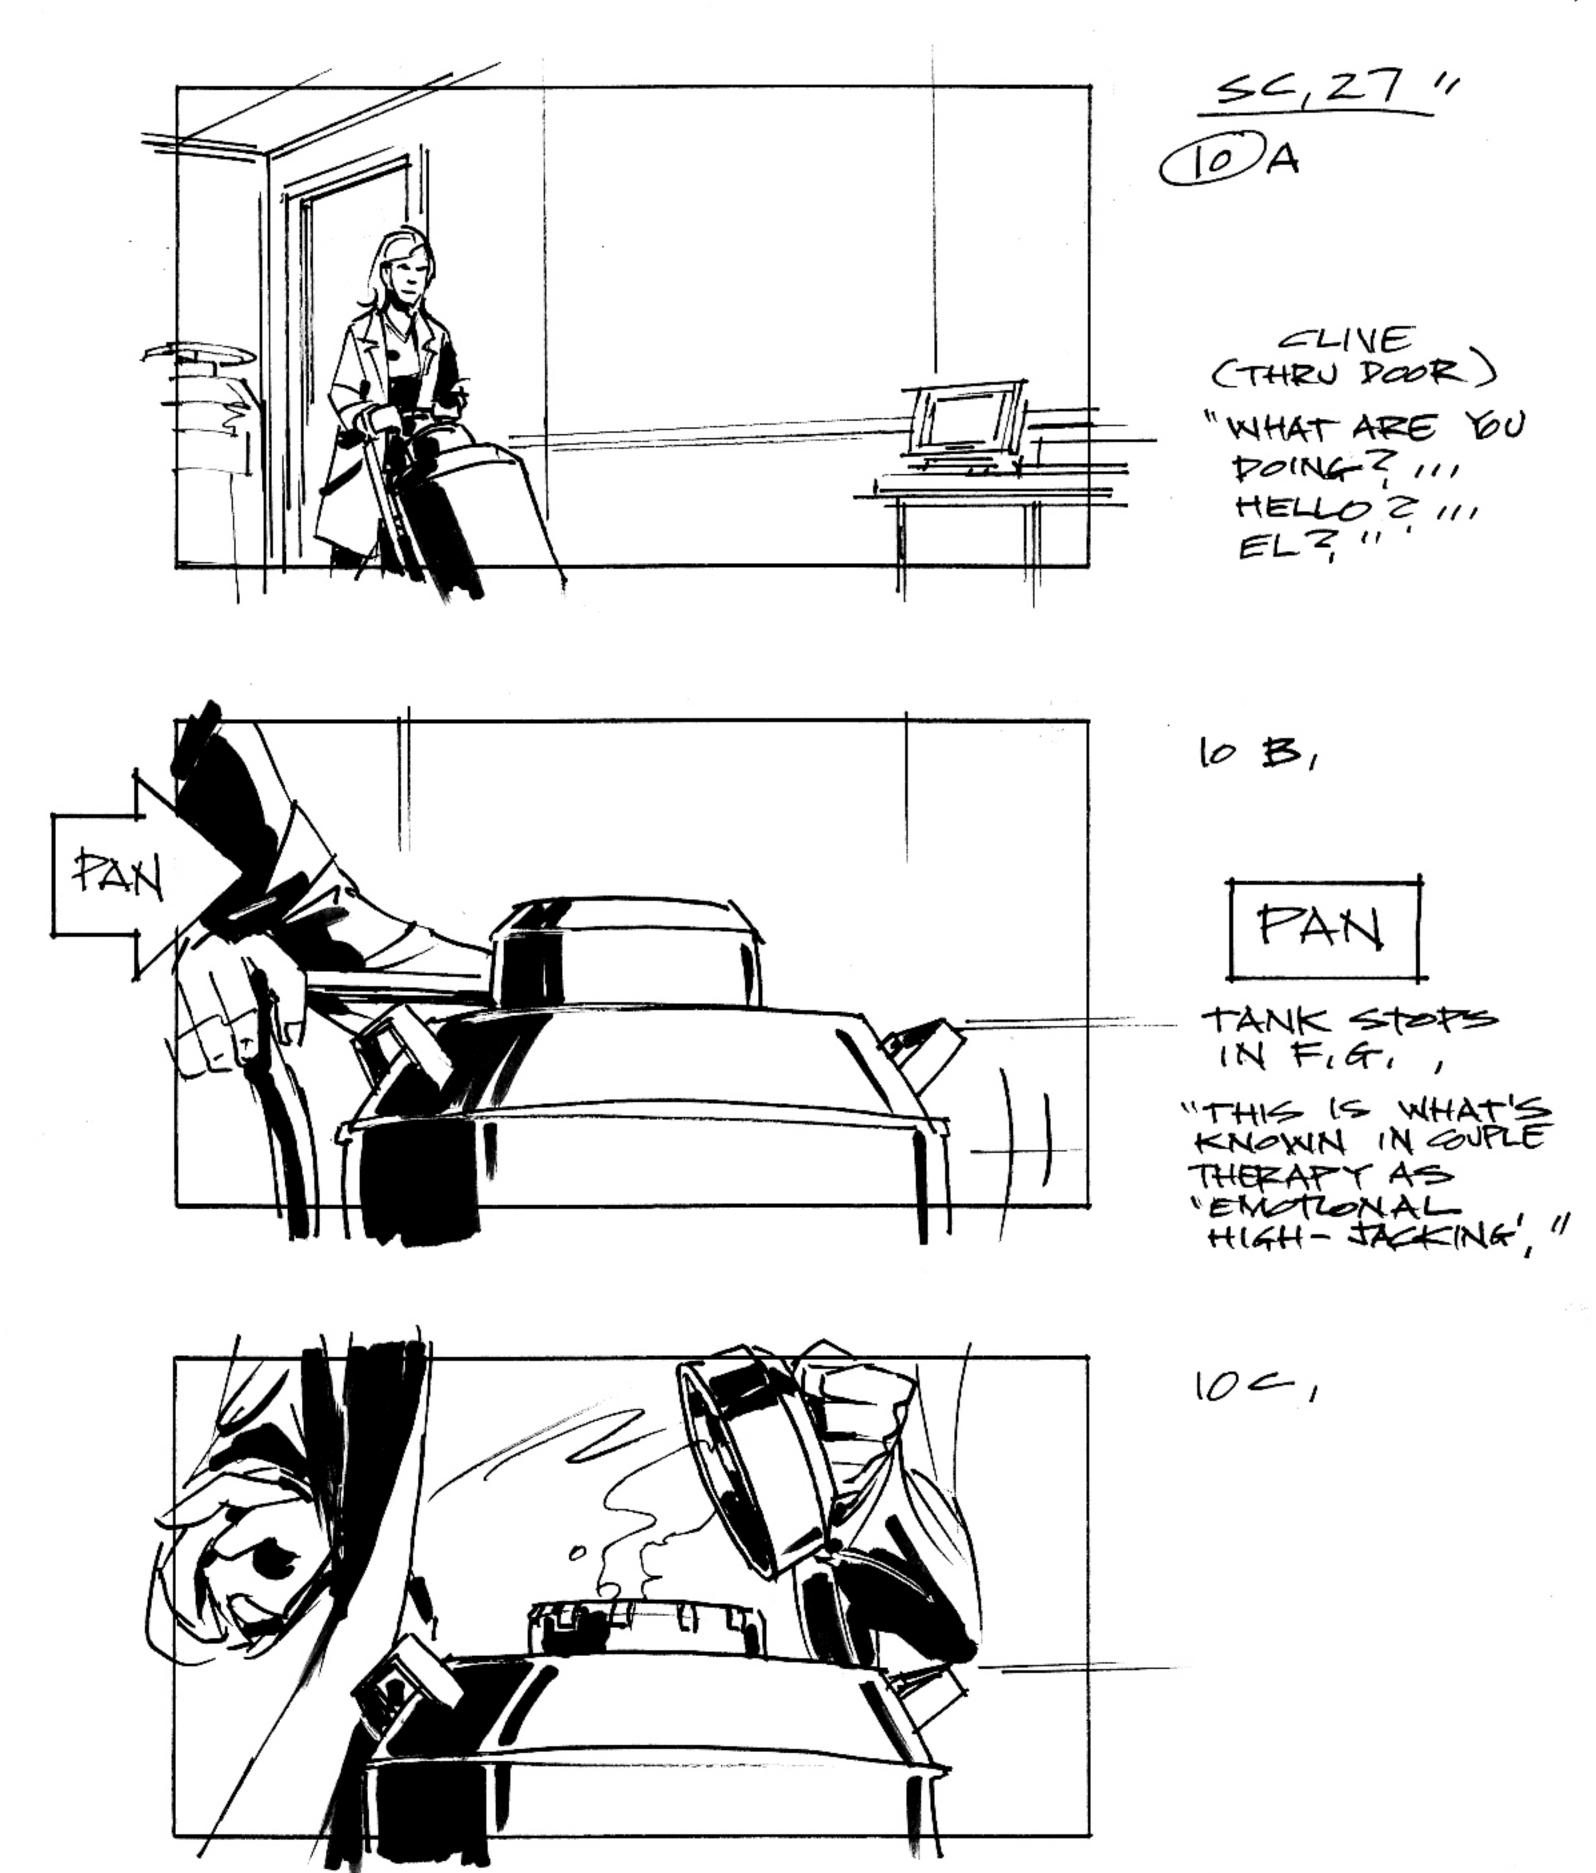

## SPLICE Scenes 1 & 2

| Shot 1    | Panel 1/ | Dur | ration 02:00 | Shot   |            | Panel 1 | 2/40 | Duratio | on<br>02:00 | Shot                | 1        | Panel     | 3/40    | Duration   | 02:00 |
|-----------|----------|-----|--------------|--------|------------|---------|------|---------|-------------|---------------------|----------|-----------|---------|------------|-------|
|           | BLACK    | 6   |              |        |            |         |      |         |             |                     |          |           |         |            |       |
|           |          |     |              |        |            |         |      |         |             |                     |          |           |         |            |       |
| BLACKNESS |          |     |              | Pinpoi | int of lig | ght     |      |         |             | Beam of liquid into | light pe | enetrates | darknes | s revealin | ng    |
|           |          |     |              | _      |            |         |      |         |             | -                   |          |           |         |            |       |