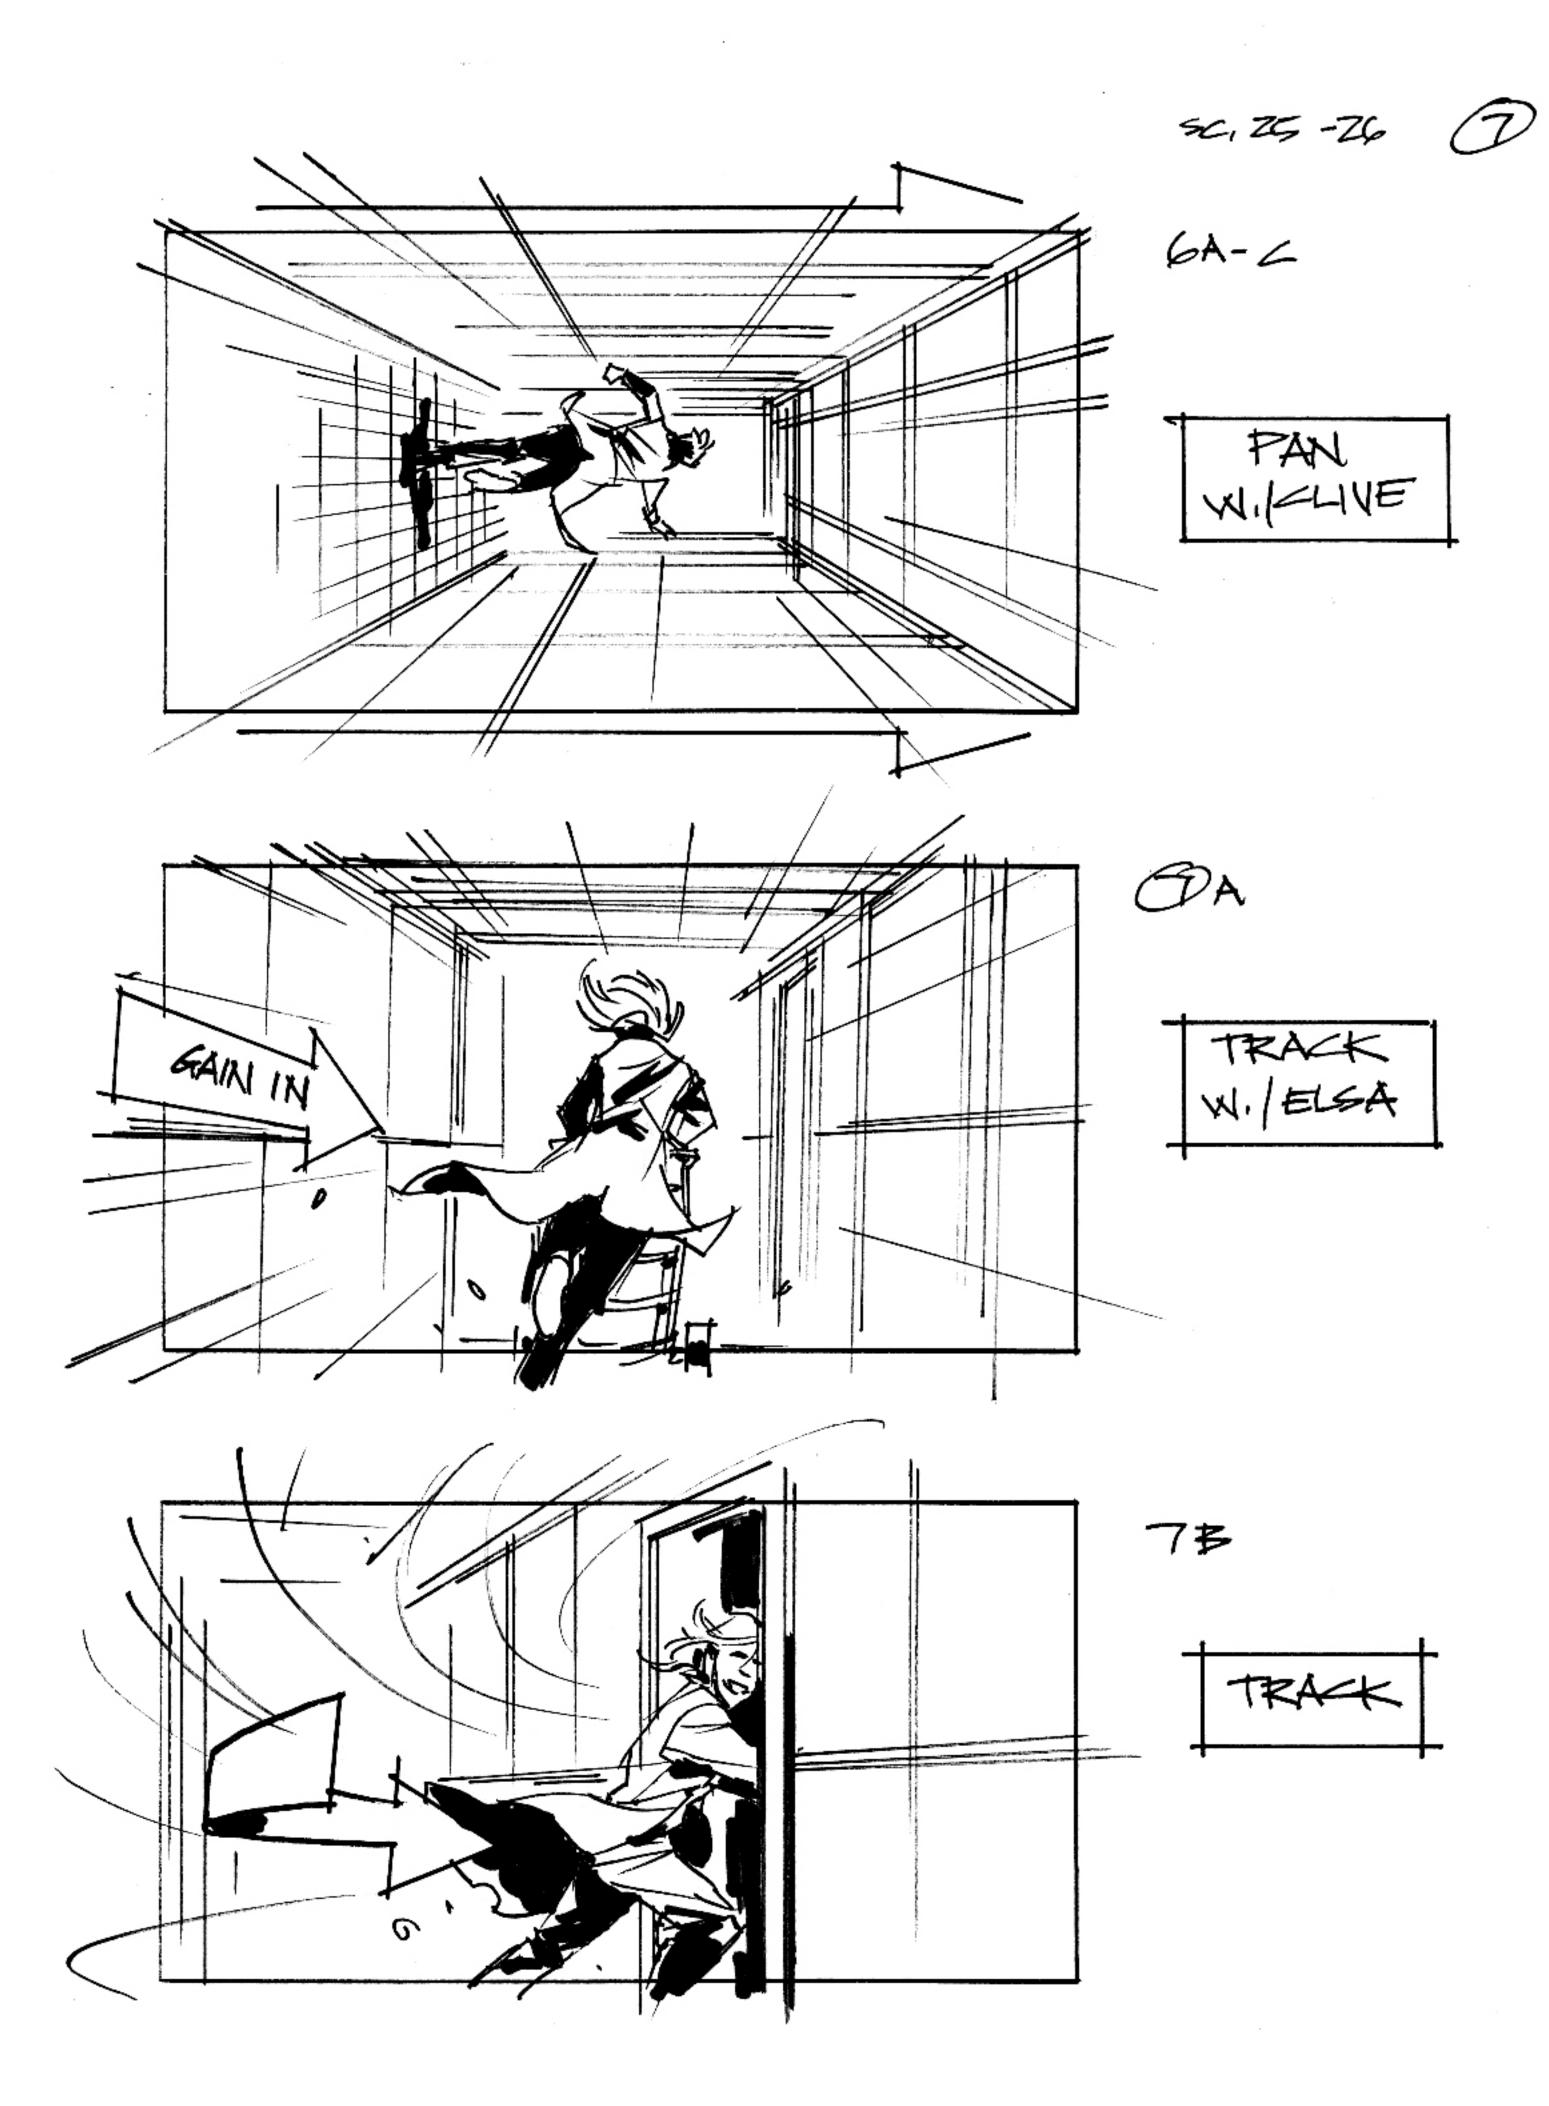

## SPLICE Scenes 1 & 2

| Shot 1    | Panel 1/ | Dur | ration 02:00 | Shot   |            | Panel 1 | 2/40 | Duratio | on<br>02:00 | Shot                | 1        | Panel     | 3/40    | Duration   | 02:00 |
|-----------|----------|-----|--------------|--------|------------|---------|------|---------|-------------|---------------------|----------|-----------|---------|------------|-------|
|           | BLACK    | 6   |              |        |            |         |      |         |             |                     |          |           |         |            |       |
|           |          |     |              |        |            |         |      |         |             |                     |          |           |         |            |       |
| BLACKNESS |          |     |              | Pinpoi | int of lig | ght     |      |         |             | Beam of liquid into | light pe | enetrates | darknes | s revealin | ng    |
|           |          |     |              | _      |            |         |      |         |             | -                   |          |           |         |            |       |