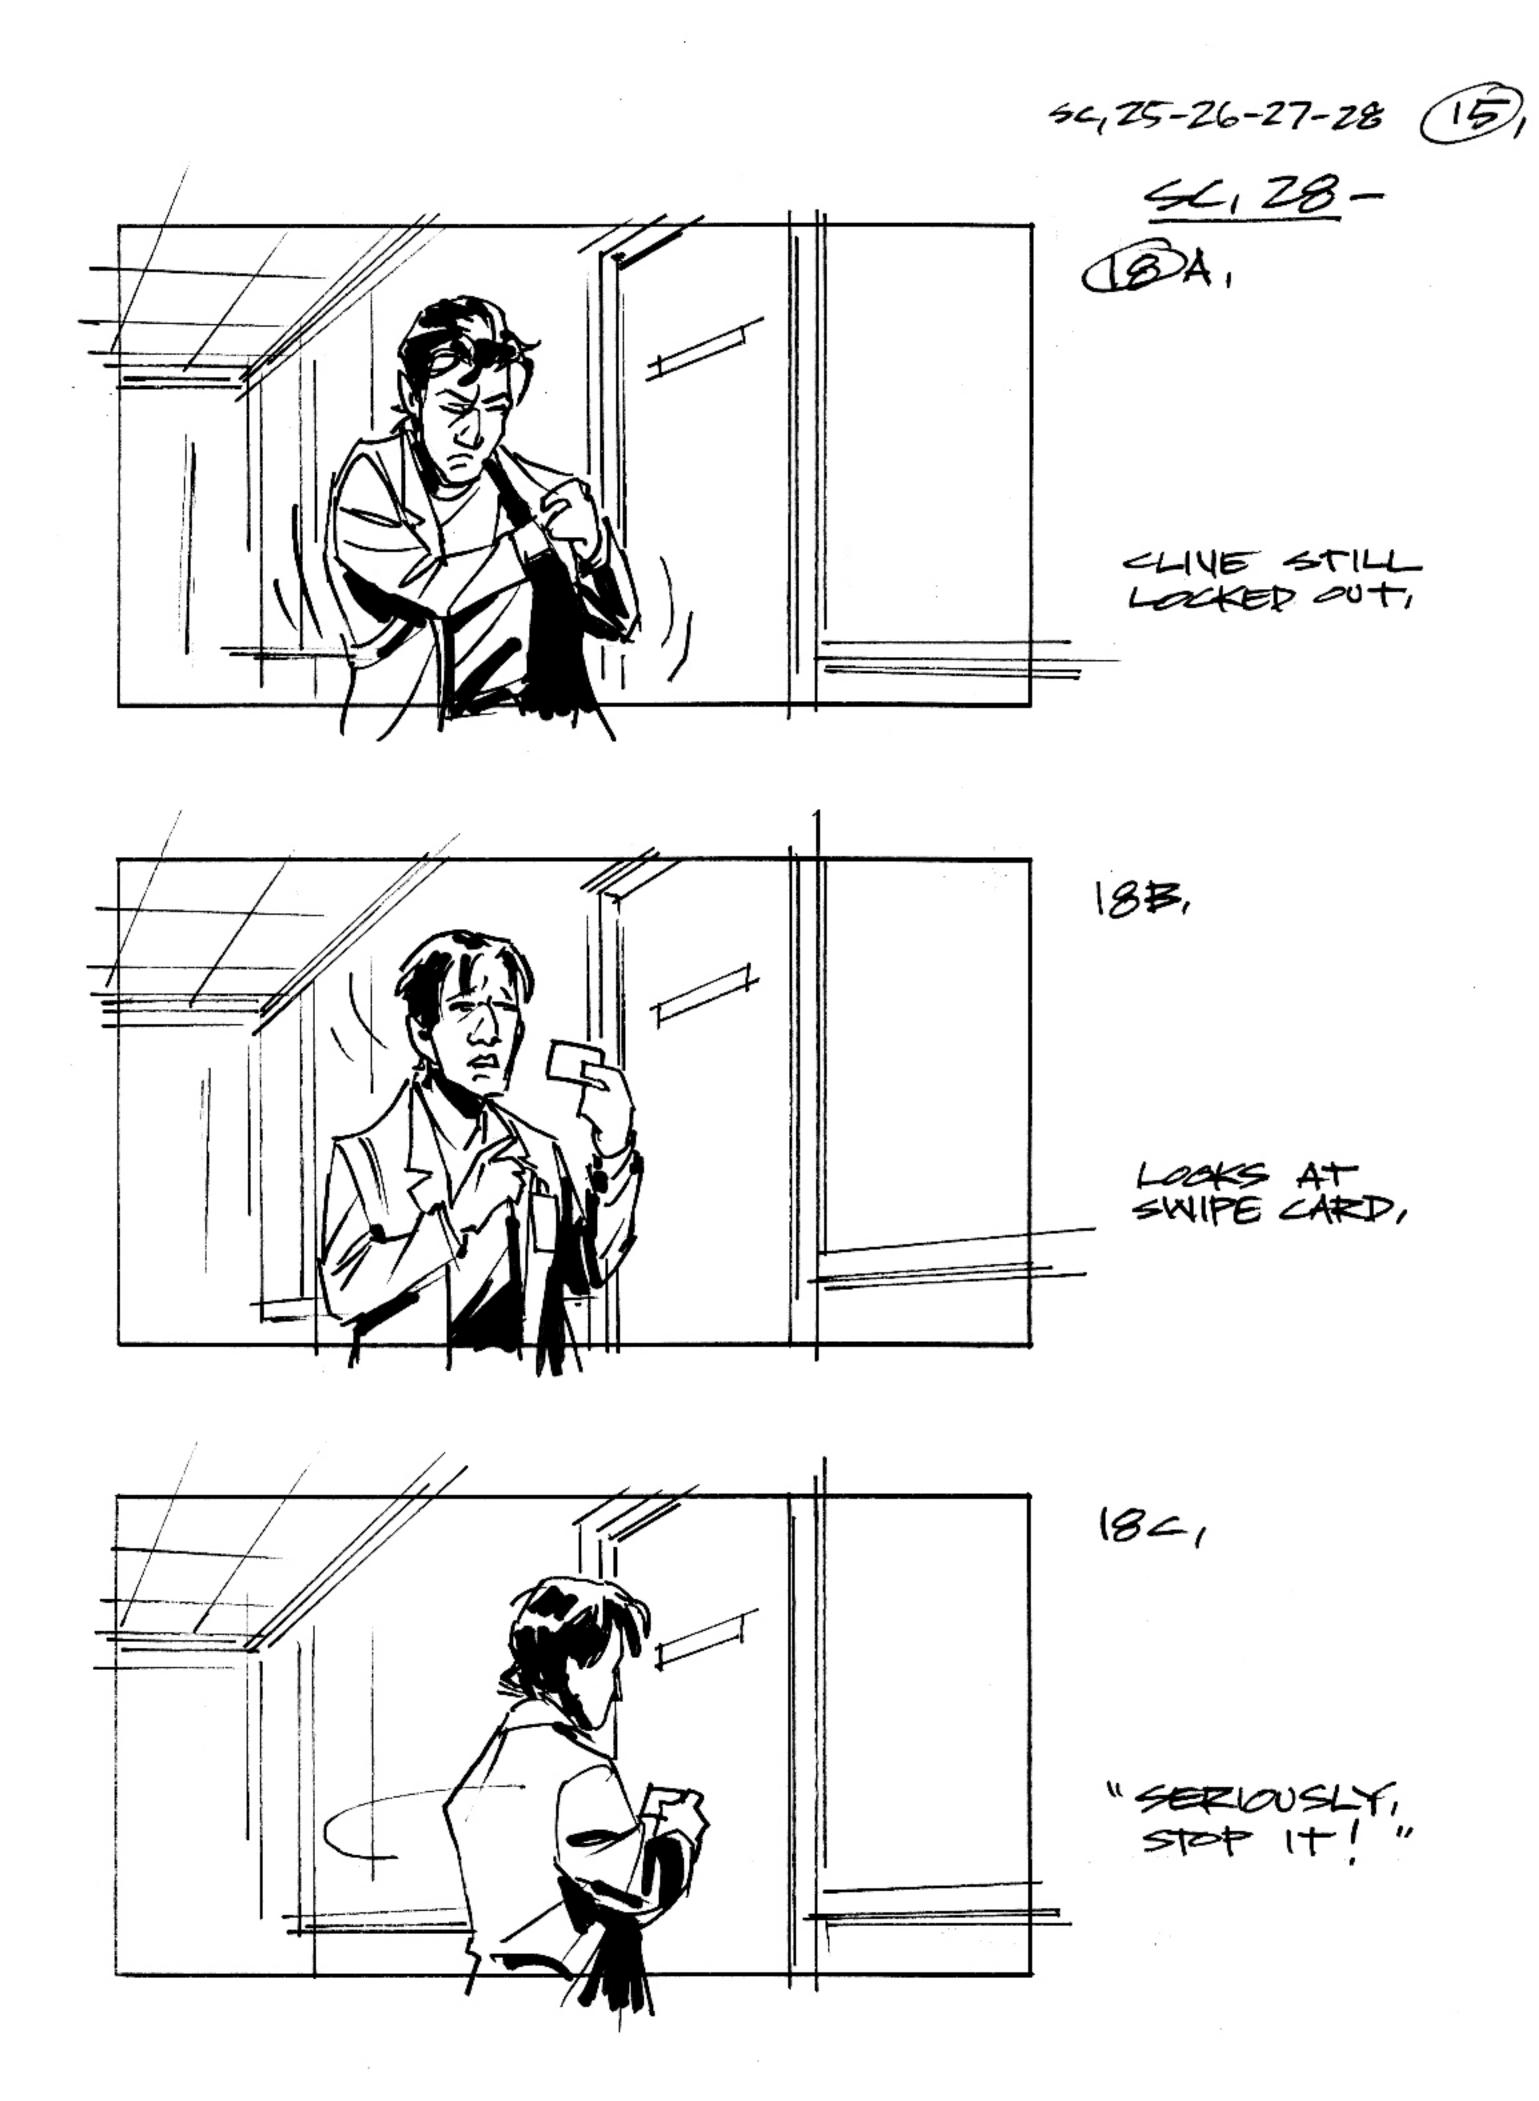

## SPLICE Scenes 1 & 2

| Shot 1    | Panel 1/ | Dur | ration 02:00 | Shot   |            | Panel 1 | 2/40 | Duratio | on<br>02:00 | Shot                | 1        | Panel     | 3/40    | Duration   | 02:00 |
|-----------|----------|-----|--------------|--------|------------|---------|------|---------|-------------|---------------------|----------|-----------|---------|------------|-------|
|           | BLACK    | 6   |              |        |            |         |      |         |             |                     |          |           |         |            |       |
|           |          |     |              |        |            |         |      |         |             |                     |          |           |         |            |       |
| BLACKNESS |          |     |              | Pinpoi | int of lig | ght     |      |         |             | Beam of liquid into | light pe | enetrates | darknes | s revealin | ng    |
|           |          |     |              | _      |            |         |      |         |             | -                   |          |           |         |            |       |