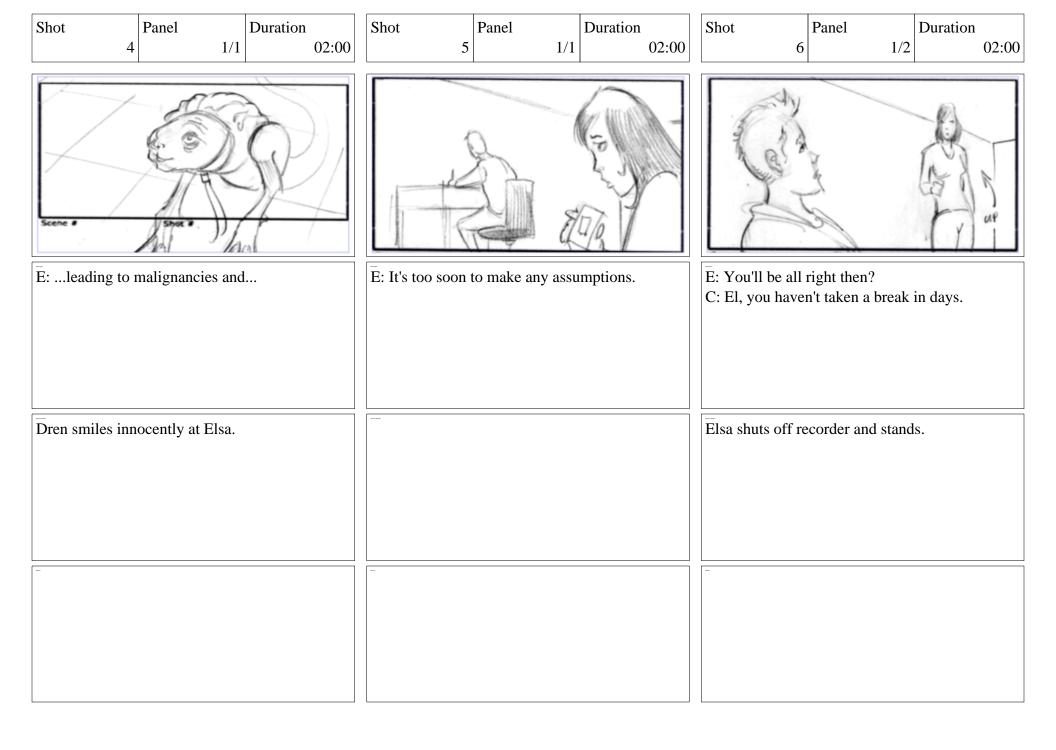

|

SPLICE Scenes 47 & 48 Page 17/17

| Shot | Panel | Duration |
|------|-------|----------|
| 49   | 1/1   | 02:00    |
|      |       | '        |



| SPLAT! |  |  |  |
|--------|--|--|--|
|        |  |  |  |
|        |  |  |  |
|        |  |  |  |
|        |  |  |  |



Splice Scene 50









|                                                      | 7 2/2 02:00                    |
|------------------------------------------------------|--------------------------------|
| Scene # Shot                                         | Trives Shot #                  |
| E: Call if there's a problem.                        |                                |
|                                                      |                                |
|                                                      |                                |
| Elsa kisses Clive.  Dren watches Elsa.  Tracks Elsa. | lsa as she heads for the door. |
|                                                      |                                |
|                                                      |