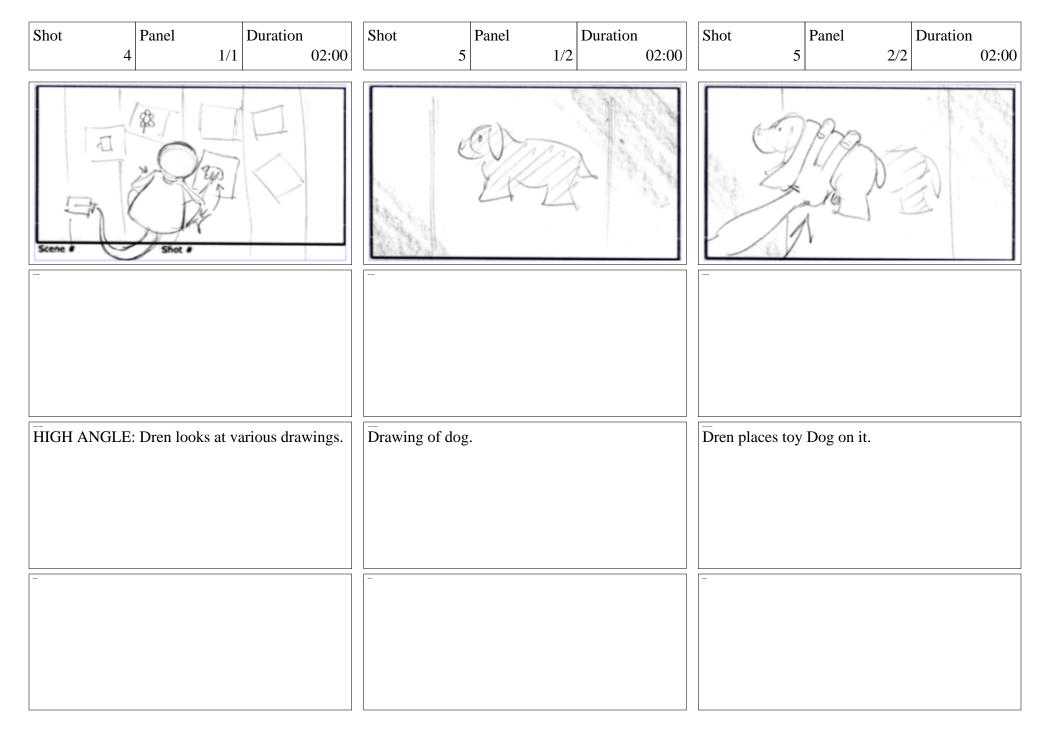

| Panel             | Duration    | Shot              |                   | Duration          | Shot  |             | Panel | Duration |       |
|----------------|-------------------|-------------|-------------------|-------------------|-------------------|-------|-------------|-------|----------|-------|
| 3              | 1/3               | 02:00       | 3                 | 2/3               | 02:00             |       | 3           | 3/3   |          | 02:00 |
| H-             |                   |             |                   |                   | Z TEACK           |       |             | Cup.  |          |       |
| Objects on the | floor. Dren reach | es for one. | TRACK Dren's dog. | hand as she reach | hes for a stuffed | She p | icks it up. |       |          |       |







| Shot Panel Duration 02:00         | Shot Panel Duration 02:00         | Shot Panel Duration 02:00                                        |
|-----------------------------------|-----------------------------------|------------------------------------------------------------------|
| Ē: You could do this all day.     | E: Let's try something different. |                                                                  |
| Elsa pulls something off a shelf. | ADJUST as Elsa sets box on floor. | Opens box to reveal Scrabble game. She shakes out bag of letters |
|                                   |                                   |                                                                  |





| Shot Panel Duration 02:0 | Shot Panel Duration 02:00 | Shot Panel Duration 02:00 |